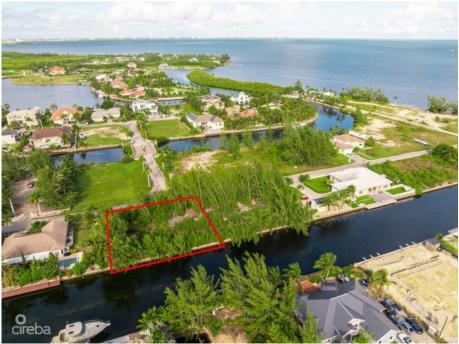

## **CANAL FRONT PARCEL - SUNRISE LANDING**

Savannah, Cayman Islands MLS# 418444

## CI\$329,500

**Carolyn Ritch** carolyn@ritchrealty.ky

Build your dream home on this prime canal-front lot, nestled in a prestigious neighborhood of high-end residences with direct, easy access to the North Sound. Enjoy the best of Cayman's boating lifestyle right from your doorstep, with quick access to fishing, watersports, and the serene beauty of the North Sound. Plus, this location offers the convenience of being close to all the local amenities of Savannah, including Countryside Shopping Village with its supermarkets, cafes, and shops. This lot offers the ideal blend of luxury, convenience, and lifestyle—perfect for creating a home that takes full advantage of everything this stunning locale has to offer.

## **Additional Feature**

Views Sea Frontage

Canal Front 115