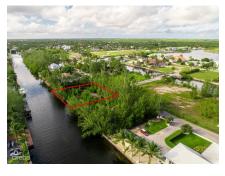

## **CANAL FRONT PARCEL - SUNRISE LANDING**

Savannah, Cayman Islands MLS# 418444

## CI\$329,500

**Carolyn Ritch** carolyn@ritchrealty.ky

Build your dream home on this prime canal-front lot, nestled in a prestigious neighborhood of high-end residences with direct, easy access to the North Sound. Enjoy the best of Cayman's boating lifestyle right from your doorstep, with quick access to fishing, watersports, and the serene beauty of the North Sound. Plus, this location offers the convenience of being close to all the local amenities of Savannah, including Countryside Shopping Village with its supermarkets, cafes, and shops. This lot offers the ideal blend of luxury, convenience, and lifestyle—perfect for creating a home that takes full advantage of everything this stunning locale has to offer.

## **Additional Feature**

Views Sea Frontage

Canal Front 115