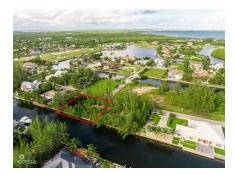

## **CANAL FRONT PARCEL - SUNRISE LANDING**

Savannah, Cayman Islands MLS# 418444

## CI\$329,500

**Carolyn Ritch** carolyn@ritchrealty.ky

Build your dream home on this prime canal-front lot, nestled in a prestigious neighborhood of high-end residences with direct, easy access to the North Sound. Enjoy the best of Cayman's boating lifestyle right from your doorstep, with quick access to fishing, watersports, and the serene beauty of the North Sound. Plus, this location offers the convenience of being close to all the local amenities of Savannah, including Countryside Shopping Village with its supermarkets, cafes, and shops. This lot offers the ideal blend of luxury, convenience, and lifestyle—perfect for creating a home that takes full advantage of everything this stunning locale has to offer.

## **Additional Feature**

Views Sea Frontage

Canal Front 115