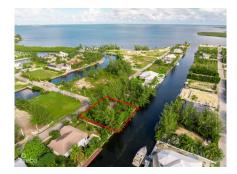

## **CANAL FRONT PARCEL - SUNRISE LANDING**

Savannah, Cayman Islands MLS# 418444

## CI\$329,500

**Carolyn Ritch** carolyn@ritchrealty.ky

Build your dream home on this prime canal-front lot, nestled in a prestigious neighborhood of high-end residences with direct, easy access to the North Sound. Enjoy the best of Cayman's boating lifestyle right from your doorstep, with quick access to fishing, watersports, and the serene beauty of the North Sound. Plus, this location offers the convenience of being close to all the local amenities of Savannah, including Countryside Shopping Village with its supermarkets, cafes, and shops. This lot offers the ideal blend of luxury, convenience, and lifestyle—perfect for creating a home that takes full advantage of everything this stunning locale has to offer.

## **Additional Feature**

Views Sea Frontage

Canal Front 115