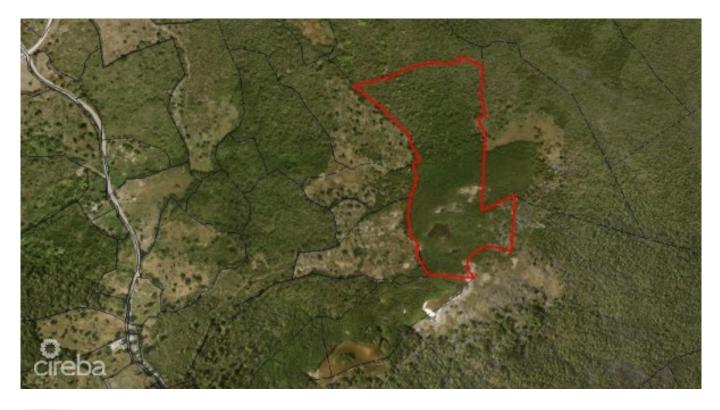

## EAST INTERIOR LAND

East End, Cayman Islands MLS# 418443

## CI\$450,000

Carolyn Ritch carolyn@ritchrealty.ky

Agricultural land east of Farm Road. East End rising to the north. Access by 6ft wide registered right-of-way.

## **Essential Information**

| Type<br>Land (For Sale) | Status<br><b>Current</b> |                 | MLS<br><b>418443</b> |                  | Listing Type<br><b>Agriculture</b> |
|-------------------------|--------------------------|-----------------|----------------------|------------------|------------------------------------|
| Key Details             |                          |                 |                      |                  |                                    |
| Width<br><b>500.00</b>  | Depth<br><b>1200.00</b>  | Bed<br><b>0</b> |                      | Bath<br><b>0</b> | Block & Parcel<br>71A,45           |
| Acreage<br>15.0000      |                          |                 |                      |                  |                                    |
| Den<br><b>No</b>        | Sq.Ft.<br><b>0.00</b>    |                 |                      |                  |                                    |