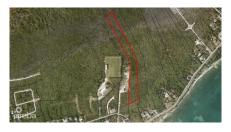

### EAST END DEVELOPMENT LAND

East End, Cayman Islands MLS# 418442

### CI\$999,000

Carolyn Ritch carolyn@ritchrealty.ky

Attractive for development, especially if combined with adjoining land. 30 ft wide access gazetted by Government under BP 675 runs from John McLean Drive to the west boundary

### **Key Details**

 Width
 Depth
 Bed
 Bath
 Block & Parcel

 185.00
 1850.00
 0
 75A,222

Acreage **6.3900** 

Den Sq.Ft. **No 0.00** 