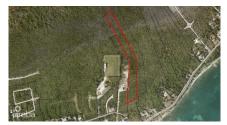

### EAST END DEVELOPMENT LAND

East End, Cayman Islands MLS# 418442

### CI\$999,000

Carolyn Ritch carolyn@ritchrealty.ky

Attractive for development, especially if combined with adjoining land. 30 ft wide access gazetted by Government under BP 675 runs from John McLean Drive to the west boundary

### **Key Details**

 Width
 Depth
 Bed
 Bath
 Block & Parcel

 185.00
 1850.00
 0
 75A,222

Acreage **6.3900** 

Den Sq.Ft. **No 0.00** 