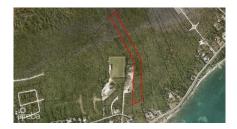

### EAST END DEVELOPMENT LAND

East End, Cayman Islands MLS# 418442

### CI\$999,000

Carolyn Ritch carolyn@ritchrealty.ky

Attractive for development, especially if combined with adjoining land. 30 ft wide access gazetted by Government under BP 675 runs from John McLean Drive to the west boundary

### **Key Details**

 Width
 Depth
 Bed
 Bath
 Block & Parcel

 185.00
 1850.00
 0
 75A,222

Acreage **6.3900** 

Den Sq.Ft. **No 0.00** 