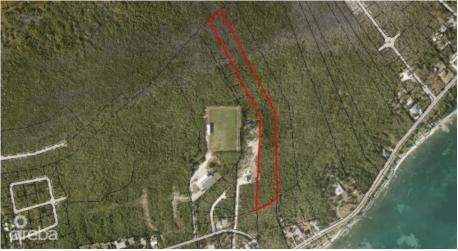

### EAST END DEVELOPMENT LAND

East End, Cayman Islands MLS# 418442

### CI\$999,000

Carolyn Ritch carolyn@ritchrealty.ky

Attractive for development, especially if combined with adjoining land. 30 ft wide access gazetted by Government under BP 675 runs from John McLean Drive to the west boundary

### **Key Details**

 Width
 Depth
 Bed
 Bath
 Block & Parcel

 185.00
 1850.00
 0
 75A,222

Acreage **6.3900** 

Den Sq.Ft. **No 0.00** 