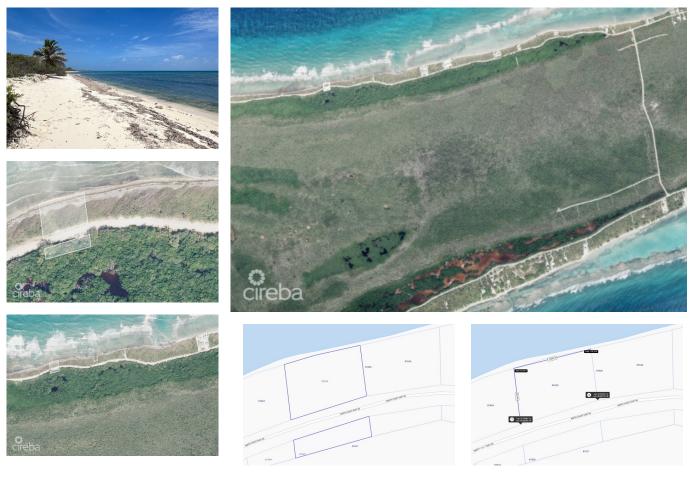

### CI\$195,000

Carolyn Ritch carolyn@ritchrealty.ky Little Cayman ocean front land parcel located on sought after, spectacular northern coast line. 0.3 acre parcel offers around 120ft of beautiful beach coast line. Parcel is bisected by the road offering around 0.22 acres on the beachside with a depth from the road to the water of around 80ft. Map images courtesy of caymanlandinfo.ky