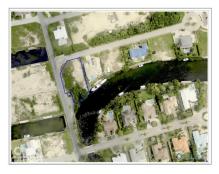

### SUPER CANAL FRONT LOT ON PEACEFUL CLOSE

Prospect, Cayman Islands MLS# 418485

## CI\$399,000

Carolyn Ritch carolyn@ritchrealty.ky

Super canal front lot for a family sized home in a gated, lowdensity community with easy access to the North Sound. The lot has been cleared and filled, with a cut in the seawall to create either a boat ramp or inset boat slip. Now priced amazingly!

#### **Key Details**

 Width
 Depth
 Bed
 Bath
 Block & Parcel

 70.00
 155.00
 0
 22D,306

Acreage **0.3950** 

Den Sq.Ft. **No 0.00** 

# **Additional Feature**

Views Zoning Sea Frontage Road Frontage

Canal Front Low Density 120 70

residential

Soil **Marl**