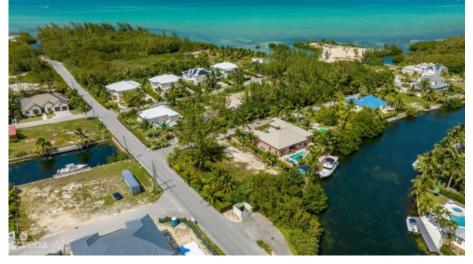

### SUPER CANAL FRONT LOT ON PEACEFUL CLOSE

Prospect, Cayman Islands MLS# 418485

## CI\$399,000

Carolyn Ritch carolyn@ritchrealty.ky

Super canal front lot for a family sized home in a gated, lowdensity community with easy access to the North Sound. The lot has been cleared and filled, with a cut in the seawall to create either a boat ramp or inset boat slip. Now priced amazingly!