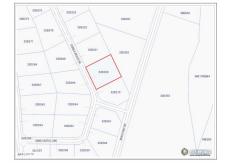

**Essential Information** 

Status

Depth

129.00

Current

Туре

Width

113.00

Acreage **0.3360** 

Land (For Sale)

**Key Details** 

Den Sq.Ft. **No 0.00** 

## **Additional Feature**

ViewsZoningRoad FrontageSoilGarden ViewLow Density113Marl

residential