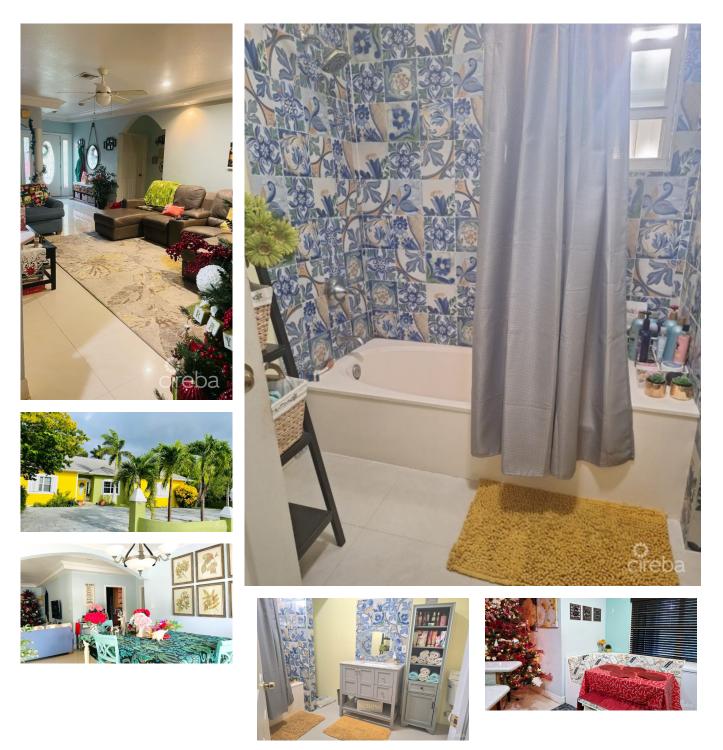

## CI\$790,000

Carolyn Ritch carolyn@ritchrealty.ky Come see your dream home in Clear Water, Savannah Meadows! This stunning 4-bedroom, 3.5-bathroom single-family residence combines elegance with comfort, offering the perfect setting for family living. Features: Spacious Layout: Four generously sized bedrooms, including a luxurious master suite with an en-suite bathroom and walk-in closet. Elegant Bathrooms: Three full bathrooms and a convenient half bath. Open-Concept Living: A bright, airy living room flows seamlessly into the dining area and kitchen, perfect for entertaining. Outdoor Oasis: A beautifully landscaped garden with space for outdoor activities or future enhancements. Prime Location: Nestled in the peaceful Clear Water, Savannah Meadows community, close to schools, shopping, and recreational facilities. This meticulously maintained home is move-in ready and designed for a life of comfort and convenience.