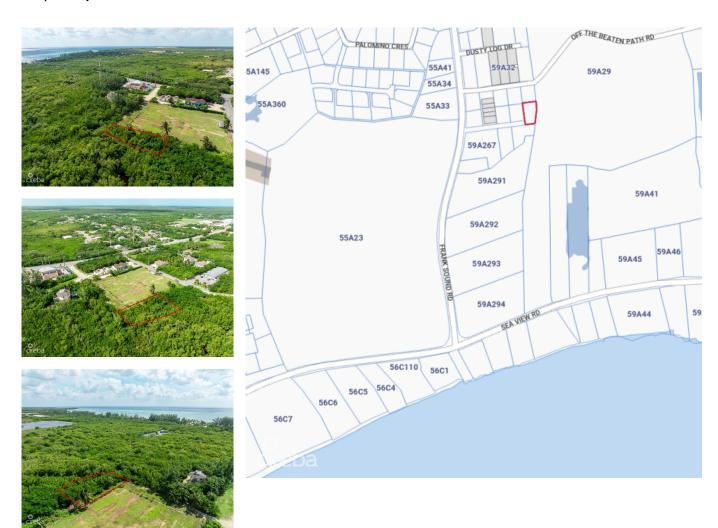

## 0.26 ACRES - ENTRANCE OF FRANK SOUND

Midland East, Cayman Islands MLS# 418586

## CI\$150,000

Carolyn Ritch carolyn@ritchrealty.ky

This oversized 0.26-acre parcel is perfectly situated at the entrance of Frank Sound, offering a fantastic location for your dream home or investment property. Conveniently located near the Frank Sound boat ramp, it's an ideal spot for boating, fishing, and enjoying the serene waters of Grand Cayman. Located on a quiet road at a dead end, making it perfect for those seeking a tranquil lifestyle. The lot's size provides ample space for your custom build, with the added benefit of easy access to nearby amenities and recreational opportunities. Whether you're planning to create your forever home or a smart investment, this prime location offers the best of convenience and seclusion.

## **Essential Information**

Type Status MLS Listing Type
Land (For Sale) Current 418586 Low Density
Residential

**Key Details** 

 Width
 Depth
 Bed
 Bath
 Block & Parcel

 140.00
 90.00
 0
 59A,314

Acreage **0.2600** 