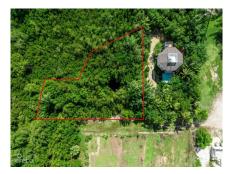

## .34 ACRES - DUPLEX LAND LOT + CI \$5,000 CASH BACK

Midland East, Cayman Islands MLS# 418585

## CI\$185,000

cireba

Carolyn Ritch carolyn@ritchrealty.ky

NOW OFFERING CI \$5,000 CASH BACK! Duplex Lot in Frank Sound – Over 0.34 Acres This prime lot in Frank Sound is perfect for a duplex or multi-unit development. Spanning over 0.34 acres, the property offers ample space and endless potential for investors or families seeking a versatile location. Situated near the Frank Sound Boat Ramp, it's ideal for boating enthusiasts, with easy access to the island's stunning waters. The large parcel provides a rare opportunity to create a custom investment or dream home in a highly desirable area. Don't miss this chance to own a substantial piece of land in a fantastic location. Contact me today for more details!