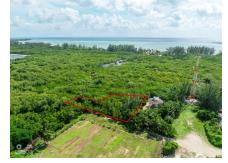

## .34 ACRES - DUPLEX LAND LOT + CI \$5,000 CASH BACK

Midland East, Cayman Islands MLS# 418585

## CI\$185,000

cireba

Carolyn Ritch carolyn@ritchrealty.ky

NOW OFFERING CI \$5,000 CASH BACK! Duplex Lot in Frank Sound – Over 0.34 Acres This prime lot in Frank Sound is perfect for a duplex or multi-unit development. Spanning over 0.34 acres, the property offers ample space and endless potential for investors or families seeking a versatile location. Situated near the Frank Sound Boat Ramp, it's ideal for boating enthusiasts, with easy access to the island's stunning waters. The large parcel provides a rare opportunity to create a custom investment or dream home in a highly desirable area. Don't miss this chance to own a substantial piece of land in a fantastic location. Contact me today for more details!