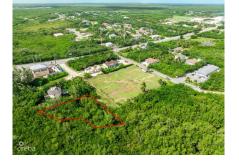

## .34 ACRES - DUPLEX LAND LOT + CI \$5,000 CASH BACK

Midland East, Cayman Islands MLS# 418585

## CI\$185,000

cireba

Carolyn Ritch carolyn@ritchrealty.ky

NOW OFFERING CI \$5,000 CASH BACK! Duplex Lot in Frank Sound – Over 0.34 Acres This prime lot in Frank Sound is perfect for a duplex or multi-unit development. Spanning over 0.34 acres, the property offers ample space and endless potential for investors or families seeking a versatile location. Situated near the Frank Sound Boat Ramp, it's ideal for boating enthusiasts, with easy access to the island's stunning waters. The large parcel provides a rare opportunity to create a custom investment or dream home in a highly desirable area. Don't miss this chance to own a substantial piece of land in a fantastic location. Contact me today for more details!