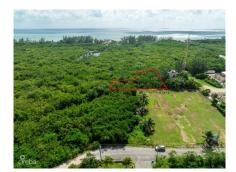

## .34 ACRES - DUPLEX LAND LOT + CI \$5,000 CASH BACK

Midland East, Cayman Islands MLS# 418585

## CI\$185,000

cireba

Carolyn Ritch carolyn@ritchrealty.ky

NOW OFFERING CI \$5,000 CASH BACK! Duplex Lot in Frank Sound – Over 0.34 Acres This prime lot in Frank Sound is perfect for a duplex or multi-unit development. Spanning over 0.34 acres, the property offers ample space and endless potential for investors or families seeking a versatile location. Situated near the Frank Sound Boat Ramp, it's ideal for boating enthusiasts, with easy access to the island's stunning waters. The large parcel provides a rare opportunity to create a custom investment or dream home in a highly desirable area. Don't miss this chance to own a substantial piece of land in a fantastic location. Contact me today for more details!