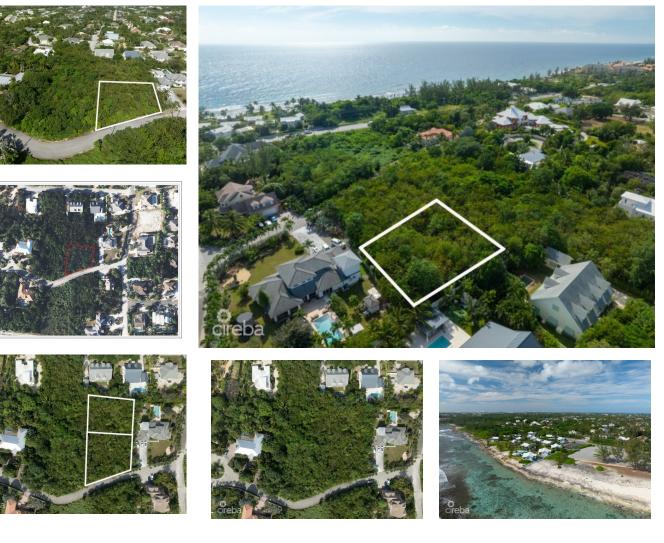

## MIDSUMMER DRIVE RESIDENTIAL LOT

Spotts, Cayman Islands MLS# 418591

## CI\$330,000

Carolyn Ritch carolyn@ritchrealty.ky

Rare Opportunity to Own Prime Land on Midsummer Drive! Nestled in a secluded, upscale neighborhood just minutes from town, this stunning piece of land offers the perfect setting for your dream home. Situated on high and dry terrain, the property is ready for building, providing peace of mind and endless possibilities. Choose from one lot or combine two for even more space to create your ideal retreat. This rare find in such a soughtafter location won't last long! Don't miss out—call today for more information and take the first step toward making this wonderful property yours! Picture courtesy of CI land Info

## **Essential Information**

| Type<br><b>Land (For Sale)</b> | Status<br><b>Current</b> |                 | MLS<br><b>418591</b> |                  | Listing Type<br>Low Density<br>Residential |
|--------------------------------|--------------------------|-----------------|----------------------|------------------|--------------------------------------------|
| Key Details                    |                          |                 |                      |                  |                                            |
| Width<br><b>120.00</b>         | Depth<br><b>130.00</b>   | Bed<br><b>0</b> |                      | Bath<br><b>O</b> | Block & Parcel<br>25C,558                  |
| Acreage<br><b>0.3067</b>       |                          |                 |                      |                  |                                            |
| Den<br><b>No</b>               | Sq.Ft.<br><b>0.00</b>    |                 |                      |                  |                                            |
|                                |                          |                 |                      |                  |                                            |