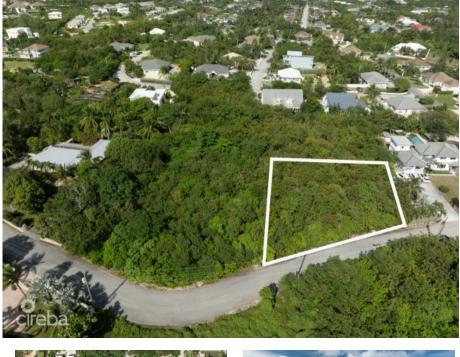

## **RESIDENTIAL LOT, MIDSUMMER DR, 0.60 ACRES**

Spotts, Cayman Islands MLS# 418590

## CI\$595,000

Carolyn Ritch carolyn@ritchrealty.ky

Rare Opportunity to Own Prime Land on Midsummer Drive! Nestled in a secluded, upscale neighborhood just minutes from town, this stunning piece 0.60 acres of land offers the perfect setting for your dream home. Situated on high and dry terrain, the property is ready for building, providing peace of mind and endless possibilities. These are 2 lots in one to create your ideal retreat. This rare find in such a sought-after location won't last long! Don't miss out—call today for more information and take the first step toward making this wonderful property yours! Picture Courtesy of CI lands Info

## **Essential Information**

| Type<br><b>Land (For Sale)</b> | Status<br><b>Current</b> |                 | MLS<br><b>418590</b> |                  | Listing Type<br>Low Density<br>Residential |
|--------------------------------|--------------------------|-----------------|----------------------|------------------|--------------------------------------------|
| Key Details                    |                          |                 |                      |                  |                                            |
| Width<br><b>130.00</b>         | Depth<br><b>215.00</b>   | Bed<br><b>0</b> |                      | Bath<br><b>O</b> | Block & Parcel<br><b>25C,558/559</b>       |
| Acreage<br>0.6132              |                          |                 |                      |                  |                                            |
| Den<br><b>No</b>               | Sq.Ft.<br><b>0.00</b>    |                 |                      |                  |                                            |
| Additional Feature             |                          |                 |                      |                  |                                            |