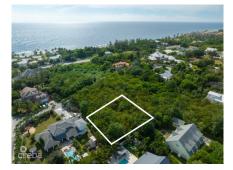

## **RESIDENTIAL LOT, MIDSUMMER DR, 0.60 ACRES**

Spotts, Cayman Islands MLS# 418590

## CI\$595,000

Carolyn Ritch carolyn@ritchrealty.ky

Rare Opportunity to Own Prime Land on Midsummer Drive! Nestled in a secluded, upscale neighborhood just minutes from town, this stunning piece 0.60 acres of land offers the perfect setting for your dream home. Situated on high and dry terrain, the property is ready for building, providing peace of mind and endless possibilities. These are 2 lots in one to create your ideal retreat. This rare find in such a sought-after location won't last long! Don't miss out—call today for more information and take the first step toward making this wonderful property yours! Picture Courtesy of CI lands Info

## **Essential Information**

| Type<br><b>Land (For Sale)</b> | Status<br><b>Current</b> |                 | MLS<br><b>418590</b> |                  | Listing Type<br>Low Density<br>Residential |
|--------------------------------|--------------------------|-----------------|----------------------|------------------|--------------------------------------------|
| Key Details                    |                          |                 |                      |                  |                                            |
| Width<br><b>130.00</b>         | Depth<br><b>215.00</b>   | Bed<br><b>0</b> |                      | Bath<br><b>O</b> | Block & Parcel<br><b>25C,558/559</b>       |
| Acreage<br>0.6132              |                          |                 |                      |                  |                                            |
| Den<br><b>No</b>               | Sq.Ft.<br><b>0.00</b>    |                 |                      |                  |                                            |
| Additional Feature             |                          |                 |                      |                  |                                            |