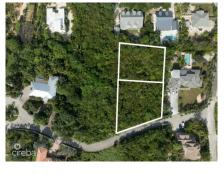

## **RESIDENTIAL LOT, MIDSUMMER DR, 0.60 ACRES**

Spotts, Cayman Islands MLS# 418590

## CI\$595,000

Carolyn Ritch carolyn@ritchrealty.ky

Rare Opportunity to Own Prime Land on Midsummer Drive! Nestled in a secluded, upscale neighborhood just minutes from town, this stunning piece 0.60 acres of land offers the perfect setting for your dream home. Situated on high and dry terrain, the property is ready for building, providing peace of mind and endless possibilities. These are 2 lots in one to create your ideal retreat. This rare find in such a sought-after location won't last long! Don't miss out—call today for more information and take the first step toward making this wonderful property yours! Picture Courtesy of CI lands Info

## **Essential Information**

| Type<br><b>Land (For Sale)</b> | Status<br><b>Current</b> |                 | MLS<br><b>418590</b> |                  | Listing Type<br>Low Density<br>Residential |
|--------------------------------|--------------------------|-----------------|----------------------|------------------|--------------------------------------------|
| Key Details                    |                          |                 |                      |                  |                                            |
| Width<br><b>130.00</b>         | Depth<br><b>215.00</b>   | Bed<br><b>0</b> |                      | Bath<br><b>O</b> | Block & Parcel<br><b>25C,558/559</b>       |
| Acreage<br>0.6132              |                          |                 |                      |                  |                                            |
| Den<br><b>No</b>               | Sq.Ft.<br><b>0.00</b>    |                 |                      |                  |                                            |
| Additional Feature             |                          |                 |                      |                  |                                            |