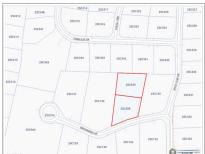

## **Essential Information**

| Type<br><b>Land (For Sale)</b> | Status<br><b>Current</b> |                 | MLS<br><b>418590</b> |                  | Listing Type<br>Low Density<br>Residential |
|--------------------------------|--------------------------|-----------------|----------------------|------------------|--------------------------------------------|
| Key Details                    |                          |                 |                      |                  |                                            |
| Width<br><b>130.00</b>         | Depth<br><b>215.00</b>   | Bed<br><b>0</b> |                      | Bath<br><b>O</b> | Block & Parcel<br><b>25C,558/559</b>       |
| Acreage<br>0.6132              |                          |                 |                      |                  |                                            |
| Den<br><b>No</b>               | Sq.Ft.<br><b>0.00</b>    |                 |                      |                  |                                            |
| Additional Feature             |                          |                 |                      |                  |                                            |

| Views | Zoning      | Road Frontage |
|-------|-------------|---------------|
| None  | Low Density | 130           |
|       | residential |               |