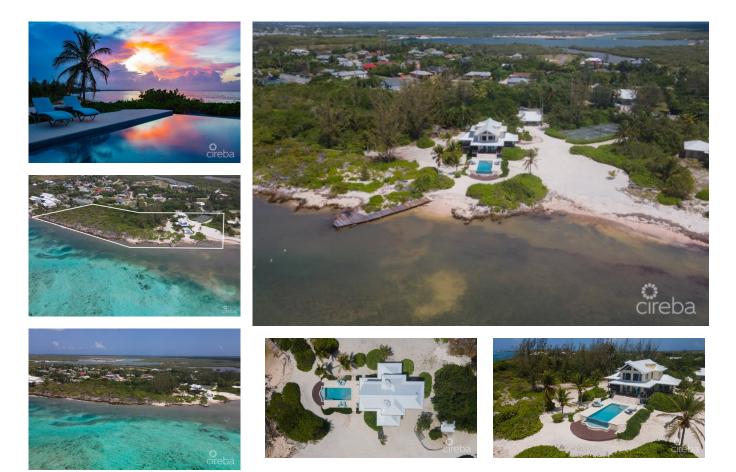

## VILLA MARIA | PEASE BAY ESTATE WITH 900FT OF OCEANFRONT

Bodden Town, Cayman Islands MLS# 415430

## US\$6,400,000

Carolyn Ritch carolyn@ritchrealty.ky Villa Maria is an exceptional beachfront estate overlooking the incredible waters of Pease Bay, Grand Cayman and offering some of the most mesmerizing Caribbean Sea views seen anywhere in the Cayman Islands. The estate comprises a primary three bedroom residence, 1 bed guest cottage, tennis/pickle ball courts, swimming pool and boat dock all sitting on 7.43 acres of land which is Zoned Hotel/Tourism and has around 900ft of coastline which is a mixture of sand and ironshore. From road to sea the site has a depth of around four hundred feet and offers a natural ridge with an elevation up to thirteen feet above sea level which is quite exceptional for an ocean front site in the Cayman Islands however of paramount importance to the value of this site is its Hotel/Tourism zoning. For sites zoned Hotel/Tourism the local code allows for the building of hotels with a density of sixtyfive bedrooms per acre or for the building of apartments at twenty-five units per acre. An option that may be more in keeping with its surroundings would be to build a "Cottage Colony" and in this instance code allows ten units per acre if each unit has two bedrooms. Whether you are looking for a unique beachfront residence with plenty of privacy and elbow room or a site with incredible scope for future development and return Villa Maria is a truly unique real estate opportunity.