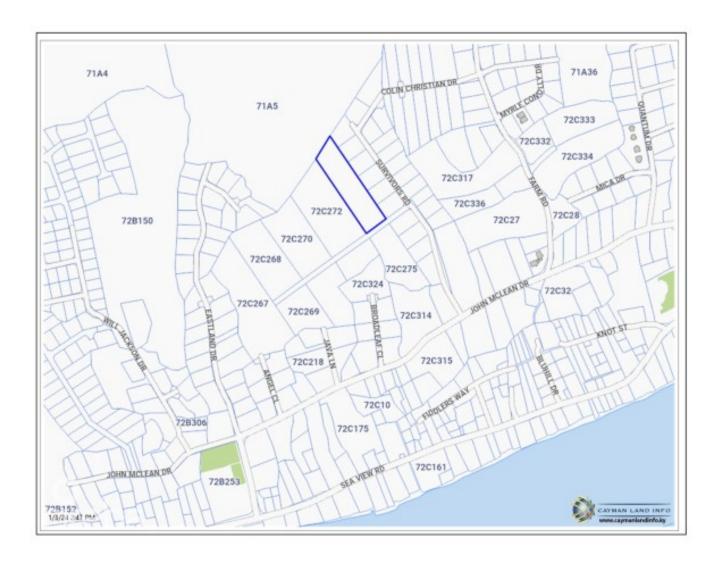

#### **DEVELOPMENT LAND EAST END**

East End, Cayman Islands MLS# 417049

### CI\$400,000

Carolyn Ritch carolyn@ritchrealty.ky

Residential developable land north of John McLean Drive generally 5ft above sea level. Suitable for subdivision into seven house lots or 36 apartments

## **Key Details**

 Width
 Depth
 Bed
 Bath
 Block & Parcel

 140.00
 540.00
 0
 72C,274

Acreage **1.8100** 

Den Sq.Ft. **No 0.00** 