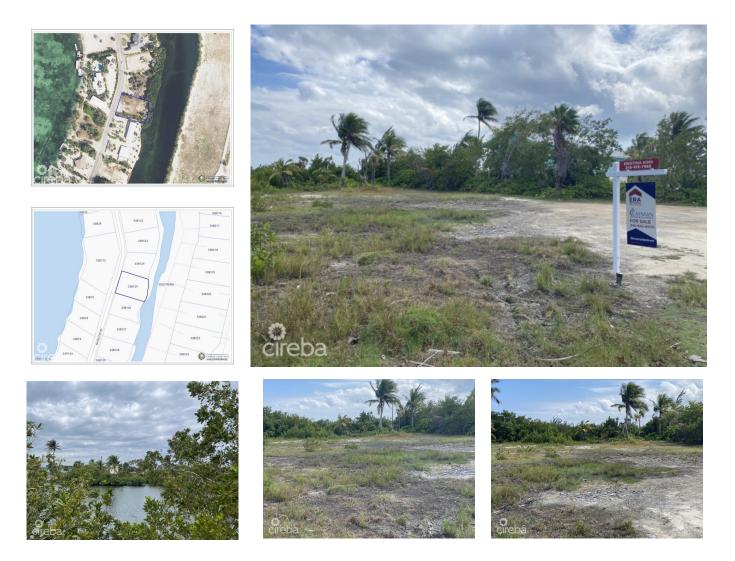

## CAYMAN KAI CANAL FRONT LOT W/ APPROVED PLANS - WATER CAY ROAD

Rum Point, Cayman Islands MLS# 418658

## US\$580,000

Carolyn Ritch carolyn@ritchrealty.ky

Discover the perfect location to build your dream home! This beautiful 0.3-acre canal-front lot is nestled in the sought-after Cayman Kai community. Just a short walk to the iconic Rum Point and a stone's throw from Kaibo, this property offers a rare combination of tranquility and convenience. Included Features: Architectural Plans: The sale includes professionally designed architectural drawings by Frederick McRae for an elegant 5bedroom, 3,200 sq. ft. single-story home complete with a pool—perfectly tailored for luxurious island living. Planning Approval: Save time and start building sooner with planning approval already granted. Don't Miss Out: Contact us today for more information and to make this exceptional Cayman Kai lot yours!

## **Essential Information**

| Type<br>Land (For Sale)  | Status<br><b>Current</b> |                 | MLS<br><b>418658</b> |                  | Listing Type<br>Low Density<br>Residential |
|--------------------------|--------------------------|-----------------|----------------------|------------------|--------------------------------------------|
| Key Details              |                          |                 |                      |                  |                                            |
| Width<br><b>100.00</b>   | Depth<br><b>140.00</b>   | Bed<br><b>0</b> |                      | Bath<br><b>0</b> | Block & Parcel<br>33B,125                  |
| Acreage<br><b>0.3073</b> |                          |                 |                      |                  |                                            |
| Den<br><b>No</b>         | Sq.Ft.<br><b>0.00</b>    |                 |                      |                  |                                            |

## **Additional Feature**

| Views       | Zoning                     | Sea Frontage | Road Frontage |
|-------------|----------------------------|--------------|---------------|
| Canal Front | Low Density<br>residential | 100          | 100           |