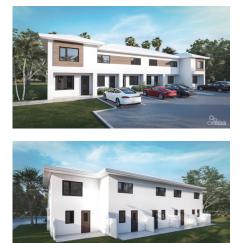

## **EUPHORIA UNIT #1 - END UNIT (UNDER CONSTRUCTION)**

Savannah, Cayman Islands MLS# 415287

## CI\$475,000

Carolyn Ritch carolyn@ritchrealty.ky Lots of attention to detail in the layout of this brand new two bedroom, two and a half bathroom town home. Includes luxury design finishes for the flooring and counter tops, with high ceilings and a spacious open plan living space. The large master bath contains double sinks, a featured textured wall, with a beautiful walk in shower. Outdoor spaces include an individual front porch and back patio with privacy fencing. The ground site also boasts lots of additional yard space. Close access to Countryside Shopping centre, restaurants, offices and schools. Under construction pricing allows for huge savings of this spacious, modern, two storey town home.