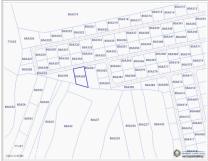

## CI\$55,000

Carolyn Ritch carolyn@ritchrealty.ky

Your Slice of Paradise Awaits on Little Cayman! Imagine owning a piece of untouched paradise in one of the most serene corners of the Caribbean. Nestled within the planned residential development of Stone's Throw, this .3692-acre parcel of land offers the perfect balance of seclusion and convenience. With a protected parcel next door, your privacy is ensured, giving you the rare opportunity to build your dream home in tranquility. Why Little Cayman?Known for its pristine natural beauty, Little Cayman is a haven for those seeking peace and adventure. The island is home to some of the world's best diving and snorkeling spots, including the legendary Bloody Bay Wall, teeming with vibrant marine life. Whether it's basking on secluded white-sand beaches, exploring lush landscapes, or watching the sunset paint the sky in hues of gold, Little Cayman is an island like no other. Located in the exclusive Stone's Throw development. Adjacent to a protected parcel, guaranteeing no development and ultimate privacy. Just minutes from Blossom Village, the heart of Little Cayman. Conveniently located near the airport, making your private retreat easy to access. This is your opportunity to escape the hustle and bustle and immerse yourself in the tranguility and beauty of Little Cayman. Whether you're building your dream island home or holding onto a slice of paradise for the future, this property is an investment in peace, privacy, and unparalleled natural splendor. Photos courtesy of Cayman Land Info

| Type<br><b>Land (For Sale)</b> | Status<br><b>Current</b>                     |                 | MLS<br><b>418686</b>        | Listing Type<br>Low Density<br>Residential |
|--------------------------------|----------------------------------------------|-----------------|-----------------------------|--------------------------------------------|
| Key Details                    |                                              |                 |                             |                                            |
| Width<br><b>100.00</b>         | Depth<br>185.00                              | Bed<br><b>0</b> | Bath<br><b>0</b>            | Block & Parcel<br><b>80A,360</b>           |
| Acreage<br>0.3692              |                                              |                 |                             |                                            |
| Den<br><b>No</b>               | Sq.Ft.<br><b>0.00</b>                        |                 |                             |                                            |
| Additional Feature             |                                              |                 |                             |                                            |
| Views<br>Garden View           | Zoning<br><b>High Density</b><br>Residential | ,               | Road Frontage<br><b>100</b> | Soil<br><b>Marl</b>                        |