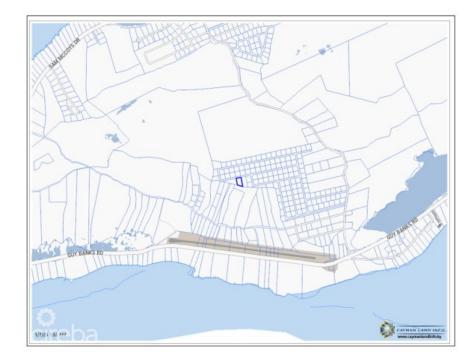

## CI\$55,000

Carolyn Ritch carolyn@ritchrealty.ky

Your Slice of Paradise Awaits on Little Cayman! Imagine owning a piece of untouched paradise in one of the most serene corners of the Caribbean. Nestled within the planned residential development of Stone's Throw, this .3692-acre parcel of land offers the perfect balance of seclusion and convenience. With a protected parcel next door, your privacy is ensured, giving you the rare opportunity to build your dream home in tranquility. Why Little Cayman?Known for its pristine natural beauty, Little Cayman is a haven for those seeking peace and adventure. The island is home to some of the world's best diving and snorkeling spots, including the legendary Bloody Bay Wall, teeming with vibrant marine life. Whether it's basking on secluded white-sand beaches, exploring lush landscapes, or watching the sunset paint the sky in hues of gold, Little Cayman is an island like no other. Located in the exclusive Stone's Throw development. Adjacent to a protected parcel, guaranteeing no development and ultimate privacy. Just minutes from Blossom Village, the heart of Little Cayman. Conveniently located near the airport, making your private retreat easy to access. This is your opportunity to escape the hustle and bustle and immerse yourself in the tranguility and beauty of Little Cayman. Whether you're building your dream island home or holding onto a slice of paradise for the future, this property is an investment in peace, privacy, and unparalleled natural splendor. Photos courtesy of Cayman Land Info

| Type<br><b>Land (For Sale)</b> | Status<br><b>Current</b>                     |                 | MLS<br><b>418686</b>        | Listing Type<br>Low Density<br>Residential |
|--------------------------------|----------------------------------------------|-----------------|-----------------------------|--------------------------------------------|
| Key Details                    |                                              |                 |                             |                                            |
| Width<br><b>100.00</b>         | Depth<br>185.00                              | Bed<br><b>0</b> | Bath<br><b>0</b>            | Block & Parcel<br><b>80A,360</b>           |
| Acreage<br>0.3692              |                                              |                 |                             |                                            |
| Den<br><b>No</b>               | Sq.Ft.<br><b>0.00</b>                        |                 |                             |                                            |
| Additional Feature             |                                              |                 |                             |                                            |
| Views<br>Garden View           | Zoning<br><b>High Density</b><br>Residential | ,               | Road Frontage<br><b>100</b> | Soil<br><b>Marl</b>                        |