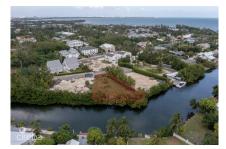

## 0.33 ACRE CANAL FRONT LAND ON SWEETLEAF CLOSE

Spotts, Cayman Islands MLS# 418690

## CI\$360,000

Carolyn Ritch carolyn@ritchrealty.ky

This 0.33-acre parcel features over 100 feet of canal frontage, providing stunning water views and direct access for boating or fishing. The land is ideally positioned facing Patrick's Island, making it a prime location for your forever home or investment property. A soil test is available upon request, ensuring that potential buyers can assess the suitability of the land for their intended use. This property offers a unique opportunity to enjoy waterfront living in a desirable area.