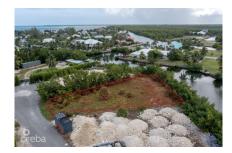

## 0.33 ACRE CANAL FRONT LAND ON SWEETLEAF CLOSE

Spotts, Cayman Islands MLS# 418690

## CI\$360,000

Carolyn Ritch carolyn@ritchrealty.ky

This 0.33-acre parcel features over 100 feet of canal frontage, providing stunning water views and direct access for boating or fishing. The land is ideally positioned facing Patrick's Island, making it a prime location for your forever home or investment property. A soil test is available upon request, ensuring that potential buyers can assess the suitability of the land for their intended use. This property offers a unique opportunity to enjoy waterfront living in a desirable area.