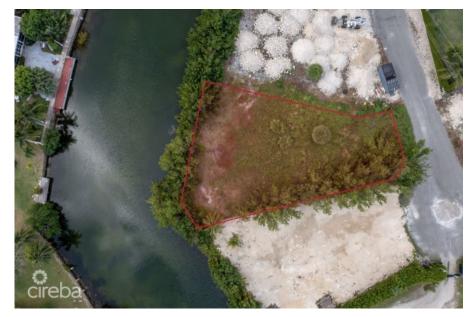

## 0.33 ACRE CANAL FRONT LAND ON SWEETLEAF CLOSE

Spotts, Cayman Islands MLS# 418690

## CI\$360,000

Carolyn Ritch carolyn@ritchrealty.ky

This 0.33-acre parcel features over 100 feet of canal frontage, providing stunning water views and direct access for boating or fishing. The land is ideally positioned facing Patrick's Island, making it a prime location for your forever home or investment property. A soil test is available upon request, ensuring that potential buyers can assess the suitability of the land for their intended use. This property offers a unique opportunity to enjoy waterfront living in a desirable area.

#### **Key Details**

 Width
 Depth
 Bed
 Bath
 Block & Parcel

 120.00
 168.00
 0
 24E,297

Acreage **0.3324** 

Den Sq.Ft. **No 0.00** 