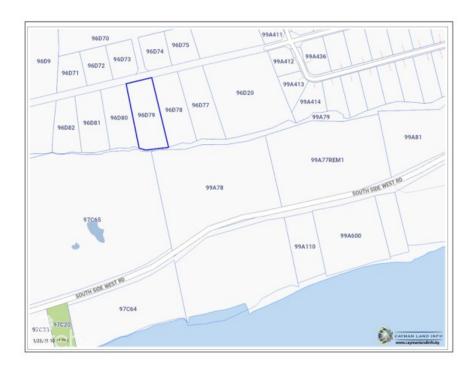

# Key Details

| Width<br><b>127.00</b>   | Depth<br><b>296.00</b> | Bed<br><b>0</b> | Bath<br><b>0</b> | Block & Parcel<br>96D,79 |
|--------------------------|------------------------|-----------------|------------------|--------------------------|
| Acreage<br><b>0.8200</b> |                        |                 |                  |                          |
| Den<br><b>No</b>         | Sq.Ft.<br><b>0.00</b>  |                 |                  |                          |