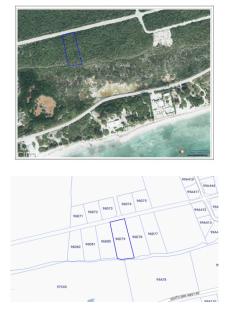

### **BRAC BLUFF EDGE .82 ACRE**

Cayman Brac West, Cayman Islands MLS# 418703

#### CI\$165,000

Carolyn Ritch carolyn@ritchrealty.ky Claim Your Slice of Paradise on Cayman Brac. Elevated 40 feet above sea level, this prime Bluff Edge sea view land offers unmatched safety, stunning vistas, and endless potential. Build your dream home or invest in a rapidly rising market on peaceful, tranquil Cayman Brac. Key Features: Prime Bluff location with breathtaking views. Minutes from the airport, restaurants, shopping, and grocery stores. Neighboring lots available for expanded opportunities. Experience Cayman Brac's Natural Beauty: Bird Watching: Home to rare species like the Booby Bird. The Caves: Fascinating geological wonders. Rock Climbing: Thrills for adventure seekers. Peaceful island living at its finest. With land values climbing, this is your chance to own prime real estate in the Caribbean. Don't wait—secure your piece of Cayman Brac today!

# Key Details

| Width<br><b>127.00</b>   | Depth<br><b>296.00</b> | Bed<br><b>0</b> | Bath<br><b>0</b> | Block & Parcel<br>96D,79 |
|--------------------------|------------------------|-----------------|------------------|--------------------------|
| Acreage<br><b>0.8200</b> |                        |                 |                  |                          |
| Den<br><b>No</b>         | Sq.Ft.<br><b>0.00</b>  |                 |                  |                          |