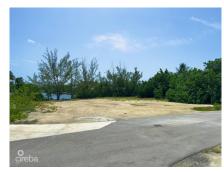

## CI\$1,149,000

Carolyn

Carolyn Ritch carolyn@ritchrealty.ky

Spacious 0.46-acre canal-front corner lot in the exclusive gated community of Crystal Harbour. Boasting approximately 170 feet of waterfront, this property is perfectly positioned at the end of a quiet cul-de-sac on Kosta Boda Close, offering privacy and serene canal views. An ideal location to build your dream home, it combines the tranquility of waterfront living with the convenience of being in the heart of the Seven Mile Beach corridor. Just minutes from Seven Mile Beach, Camana Bay, top-tier shopping, dining, schools, and supermarkets. Crystal Harbour's amenities include a manned entrance gate, a gated playground, and a boat launch ramp—perfect for boating enthusiasts.

## **Additional Feature**

Views Zoning Sea Frontage Road Frontage

Canal Front Low Density 170 118 residential

Soil **Marl**