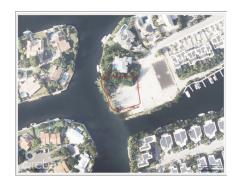

## CI\$1,149,000

Carolyn

Carolyn Ritch carolyn@ritchrealty.ky

Spacious 0.46-acre canal-front corner lot in the exclusive gated community of Crystal Harbour. Boasting approximately 170 feet of waterfront, this property is perfectly positioned at the end of a quiet cul-de-sac on Kosta Boda Close, offering privacy and serene canal views. An ideal location to build your dream home, it combines the tranquility of waterfront living with the convenience of being in the heart of the Seven Mile Beach corridor. Just minutes from Seven Mile Beach, Camana Bay, top-tier shopping, dining, schools, and supermarkets. Crystal Harbour's amenities include a manned entrance gate, a gated playground, and a boat launch ramp—perfect for boating enthusiasts.

## **Essential Information**

Type Status MLS Listing Type
Land (For Sale) Current 418732 Low Density
Residential

**Key Details** 

 Width
 Depth
 Bed
 Bath
 Block & Parcel

 140.00
 150.00
 0
 17A,343

Acreage **0.4600** 

## **Additional Feature**

Views Zoning Sea Frontage Road Frontage

Canal Front Low Density 170 118 residential

Soil **Marl**