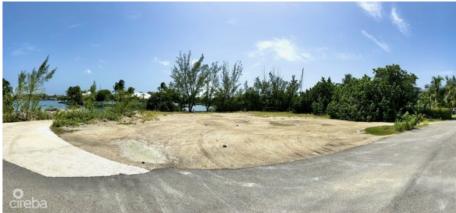

## CI\$1,149,000

Carolyn

Carolyn Ritch carolyn@ritchrealty.ky

Spacious 0.46-acre canal-front corner lot in the exclusive gated community of Crystal Harbour. Boasting approximately 170 feet of waterfront, this property is perfectly positioned at the end of a quiet cul-de-sac on Kosta Boda Close, offering privacy and serene canal views. An ideal location to build your dream home, it combines the tranquility of waterfront living with the convenience of being in the heart of the Seven Mile Beach corridor. Just minutes from Seven Mile Beach, Camana Bay, top-tier shopping, dining, schools, and supermarkets. Crystal Harbour's amenities include a manned entrance gate, a gated playground, and a boat launch ramp—perfect for boating enthusiasts.

## **Essential Information**

Type Status MLS Listing Type
Land (For Sale) Current 418732 Low Density
Residential

**Key Details** 

 Width
 Depth
 Bed
 Bath
 Block & Parcel

 140.00
 150.00
 0
 17A,343

Acreage **0.4600** 

## **Additional Feature**

Views Zoning Sea Frontage Road Frontage

Canal Front Low Density 170 118 residential

Soil **Marl**