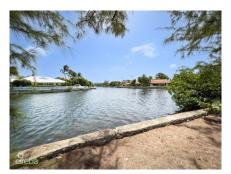

## CI\$1,149,000

Carolyn

Carolyn Ritch carolyn@ritchrealty.ky

Spacious 0.46-acre canal-front corner lot in the exclusive gated community of Crystal Harbour. Boasting approximately 170 feet of waterfront, this property is perfectly positioned at the end of a quiet cul-de-sac on Kosta Boda Close, offering privacy and serene canal views. An ideal location to build your dream home, it combines the tranquility of waterfront living with the convenience of being in the heart of the Seven Mile Beach corridor. Just minutes from Seven Mile Beach, Camana Bay, top-tier shopping, dining, schools, and supermarkets. Crystal Harbour's amenities include a manned entrance gate, a gated playground, and a boat launch ramp—perfect for boating enthusiasts.

## **Additional Feature**

Views Zoning Sea Frontage Road Frontage

Canal Front Low Density 170 118 residential

Soil **Marl**