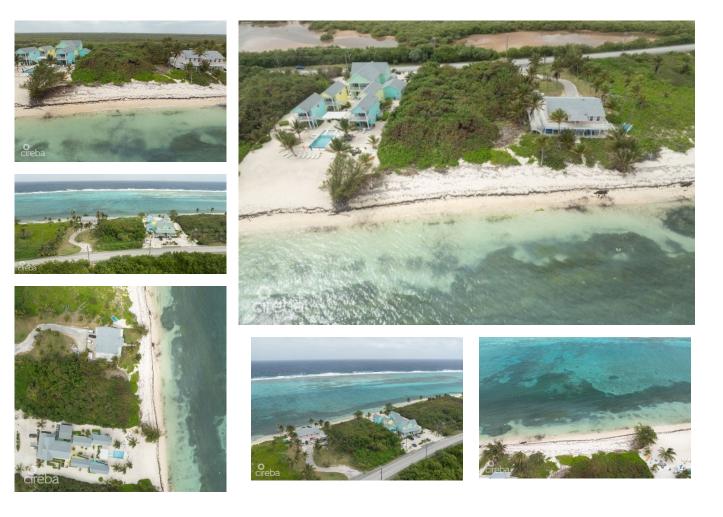

## US\$2,100,000

Carolyn Ritch carolyn@ritchrealty.ky Stunning Beachfront Lot in Colliers, Grand Cayman – Your Paradise Awaits Discover an incredible opportunity to own nearly 1-acre beachfront lot in Colliers, Grand Cayman. This rare property boasts pristine white sand and crystal-clear turquoise waters, offering a slice of paradise that's hard to come by. Zoned for hotel tourism, this lot provides the perfect flexibility to create a luxurious private estate or a charming boutique hotel. With significant lot depth, you'll enjoy the peace, privacy, and tranquility that only a prime beachfront location can offer. Whether you dream of a private retreat or a high-end development, this property is an ideal canvas for your vision. Don't miss the chance to own a piece of the island's natural beauty.

## **Essential Information**

| Type<br>Land (For Sale)  | Status<br><b>Reduced</b> |                 | MLS<br><b>418787</b> |                  | Listing Type<br><b>Beach/Hotel/Tourism</b> |
|--------------------------|--------------------------|-----------------|----------------------|------------------|--------------------------------------------|
| Key Details              |                          |                 |                      |                  |                                            |
| Width<br><b>120.00</b>   | Depth<br><b>330.00</b>   | Bed<br><b>0</b> |                      | Bath<br><b>O</b> | Block & Parcel<br><b>73A,104</b>           |
| Acreage<br><b>0.9600</b> |                          |                 |                      |                  |                                            |
| Den<br><b>No</b>         | Sq.Ft.<br><b>0.00</b>    |                 |                      |                  |                                            |
| Additional Feature       |                          |                 |                      |                  |                                            |

| Views              | Zoning               | Sea Frontage | Road Frontage |
|--------------------|----------------------|--------------|---------------|
| <b>Beach Front</b> | <b>Hotel/Tourism</b> | <b>120</b>   | 112           |
| Soil               |                      |              |               |