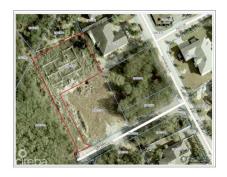

## **SAVANNAH MEADOWS HOUSE LOT**

Savannah, Cayman Islands MLS# 418829

# CI\$275,000

Tucked off the main roads in lovely Savannah you'll find that this neighborhood offers quiet living with conveniences. Super easy to get to Countryside, Country Corner, Pedro Castle, Newlands boat dock, schools, churches, Spotts beach and more. Priced at the evaluation price (done February 2025), it's just waiting for you to make this one yours today! Old house footprint on site from 2004, could possibly be used as the start for your home. (subject to CPA's review and approval).

#### **Key Details**

 Width
 Depth
 Bed
 Bath
 Block & Parcel

 128.00
 100.00
 0
 28C,377

Acreage **0.3600** 

Den Sq.Ft. **No 0.00** 

### **Additional Feature**

Views Zoning Road Frontage Soil

Garden View Low Density 30 Black
residential