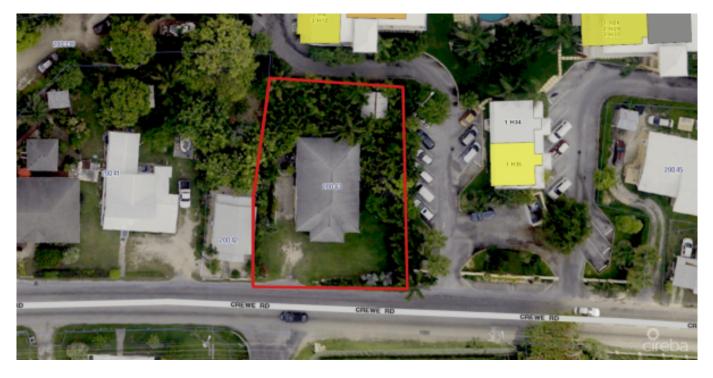

## **CREWE RD. PROPERTY**

George Town East, Cayman Islands MLS# 418866

## CI\$675,000

Carolyn Ritch carolyn@ritchrealty.ky This property, originally built in the late 1960s, underwent a complete renovation around 2002. Offering versatile usage options, it can serve as a private residence, rental unit, small business office, or medical practice. Conveniently located in Central George Town, it is just minutes from gas stations, hospitals, supermarkets, and a variety of commercial establishments.