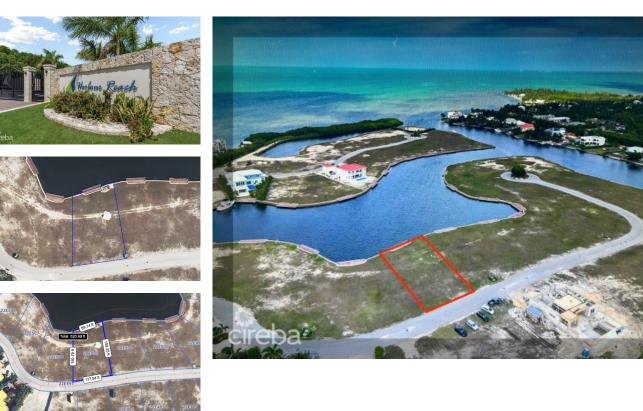

## HARBOUR REACH - NORTH FACING LOT .3563 ACRES

Prospect, Cayman Islands MLS# 418871

## CI\$698,600

Carolyn Ritch carolyn@ritchrealty.ky

Presenting an exceptional opportunity to own a prime piece of canal-fronting land in the prestigious Harbour Reach, Grand Cayman. This .3563-acre parcel, equating to 15,553 square feet, offers an unparalleled setting for those seeking a serene and luxurious lifestyle. Located in the sought-after Grand Harbour area, this north-facing parcel boasts direct canal access, making it an ideal location for boating enthusiasts. The tranquil waters of the Grand Harbour Canal provide a picturesque backdrop, perfect for constructing a dream home that embraces both elegance and functionality. The Harbour Reach community is renowned for its upscale living and convenient access to essential amenities. Residents enjoy proximity to shopping centers, fine dining, and recreational facilities, all while being a short drive from the vibrant heart of George Town. The area is well-regarded for its safety, family-friendly environment, and the quality of life it offers. This property is a rare find, combining the allure of waterfront living with the convenience of urban amenities. It presents a unique canvas for creating a bespoke residence that reflects your personal taste and lifestyle. Do not miss this chance to secure a prime canal-fronting lot in one of Grand Cayman's most desirable neighborhoods. Contact us today to explore the potential of this exceptional property and begin the journey to making your dream home a reality.

## **Essential Information**

| Type<br><b>Land (For Sale)</b> | Status<br><b>Current</b>             |                 | MLS<br><b>418871</b>      | Listing Type<br>Low Density<br>Residential |
|--------------------------------|--------------------------------------|-----------------|---------------------------|--------------------------------------------|
| Key Details                    |                                      |                 |                           |                                            |
| Width<br><b>117.00</b>         | Depth<br><b>160.00</b>               | Bed<br><b>0</b> | Bath<br><b>0</b>          | Block & Parcel<br>22E,502                  |
| Acreage<br>0.3563              |                                      |                 |                           |                                            |
| Den<br><b>No</b>               | Sq.Ft.<br><b>0.00</b>                |                 |                           |                                            |
| Additional Feature             |                                      |                 |                           |                                            |
| Views<br>Canal Front           | Zoning<br>Low Density<br>residential |                 | Sea Frontage<br><b>90</b> | Road Frontage<br><b>117</b>                |
| C - il                         |                                      |                 |                           |                                            |