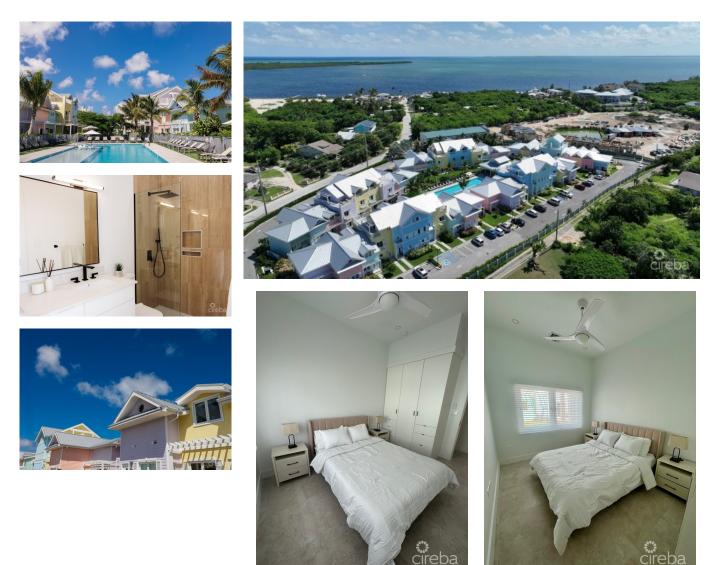

## CI\$449,000

cireba

Carolyn Ritch carolyn@ritchrealty.ky The Sea Grape unit at The Meadows in West Bay, Grand Cayman, is a thoughtfully designed 700-square-foot townhome. The complex itself has to be seen to be appreciated. Phase One is now complete and a thriving community of residents are living in the properties this listed unit is in Phase Two and due for completion in July 2026. Layout: One bedroom, one bathroom, a fully fitted compact kitchen with stainless steel appliances, and a laundry closet with washing machine & tumble dryer. Living Space: The master bedroom overlooks a private patio, accessible via French doors from the living area, which is in prime position between the pool and the lake in Phase Two. Community Amenities: Residents have access to two swimming pools, a fully equipped gymnasium, and two clubhouses with a games room and recreational areas. The Meadows at Batabano is a 113-home residential development located at the end of the Esterly Tibbetts highway on Batabano Road in West Bay. Built by Edgewater Development who have over 20 years building both luxury homes and commercial and residential property in the Cayman Islands.