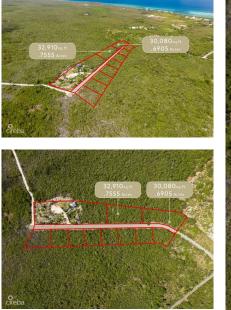

## 0.6905 ACRES ON SUNNYFIELD RD

N.E. Coast, Cayman Islands MLS# 418937

## CI\$150,400

Carolyn Ritch carolyn@ritchrealty.ky Oversized Land Lot in Sunny Field, East End – A Rare Investment Opportunity! Unlock the potential of this expansive 30,080 sq. ft. (0.9605 acres) property, perfectly suited for investors, developers, or those dreaming of building their ideal home. Zoned for agricultural/residential use, this versatile lot offers endless possibilities—whether you envision a private estate, multiple homes, or a future development project. Priced right, this is an incredible opportunity to secure a substantial piece of land at exceptional value. With subdivision pending and individual block and parcel numbers to be assigned, now is the time to act! Don't miss out on this fantastic deal—contact me today to schedule a viewing and see the possibilities for yourself!

## **Essential Information**

| Type<br>Land (For Sale)  | Status<br><b>Pen/Con</b> |                 | ILS<br><b>18937</b> | Listing Type<br><b>Agriculture</b> |
|--------------------------|--------------------------|-----------------|---------------------|------------------------------------|
| Key Details              |                          |                 |                     |                                    |
| Width<br><b>128.00</b>   | Depth<br><b>235.00</b>   | Bed<br><b>0</b> | Bath<br><b>0</b>    | Block & Parcel<br>69A,31LOTA       |
| Acreage<br><b>0.6905</b> |                          |                 |                     |                                    |
| Den<br>No                | Sq.Ft.<br><b>0.00</b>    |                 |                     |                                    |