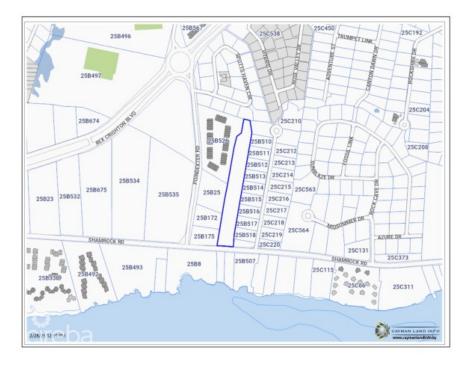

## THE RIDGE, SPOTTS, LOT 6

Spotts, Cayman Islands MLS# 418949

## **Essential Information**

| Type Land (For Sale)  | Status<br><b>Current</b> |                 | MLS<br><b>418949</b> |                  | Listing Type Low Density Residential |
|-----------------------|--------------------------|-----------------|----------------------|------------------|--------------------------------------|
| <b>Key Details</b>    |                          |                 |                      |                  |                                      |
| Width <b>100.90</b>   | Depth<br><b>101.90</b>   | Bed<br><b>0</b> |                      | Bath<br><b>0</b> | Block & Parcel <b>25B,678LOT6</b>    |
| Acreage <b>0.2300</b> |                          |                 |                      |                  |                                      |
| Den<br><b>No</b>      | Sq.Ft.<br><b>0.00</b>    |                 |                      |                  |                                      |

## **Additional Feature**

Views Zoning Road Frontage
Inland Low Density 100.9
residential