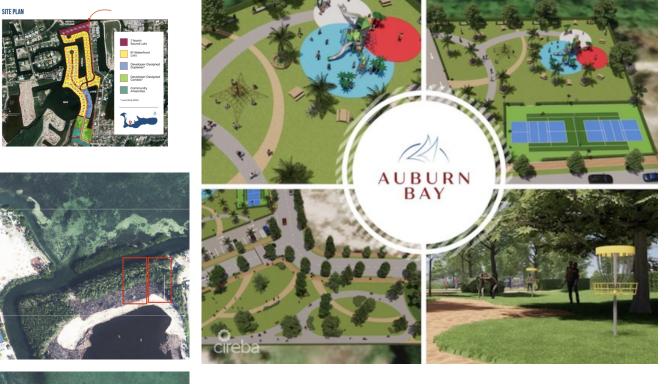

## **AUBURN BAY LOT C1**

Prospect, Cayman Islands MLS# 417399

## CI\$1,109,950

Carolyn Ritch carolyn@ritchrealty.ky Introducing a stunning property nestled within a Brand New Waterfront Community, this prime piece of land spans an impressive 0.46 acres, offering an unparalleled opportunity for those seeking the perfect blend of tranquility and convenience. Boasting breathtaking views overlooking the majestic North Sound, this parcel is an absolute paradise for dedicated boaters and families alike. Situated just a stone's throw away from essential amenities, including a Grocery Store, Pharmacy, Gym and Restaurants. Convenience at your fingertips. Additionally, with easy access to arterial highways, commuting has been made easy making this location both idyllic and practical. Seize the opportunity to build your dream waterfront retreat in this exclusive community, where every day feels like a vacation and the possibilities are as vast as the ocean itself. Don't miss your chance to own a slice of paradise in this sought-after locale!