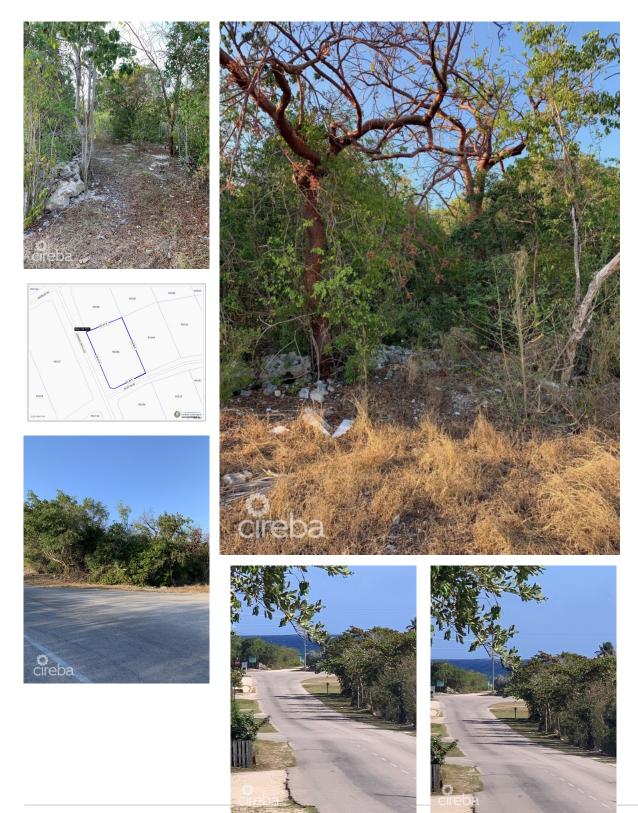

## CI\$83,500

carolyn@ritchrealty.ky

Beautiful corner lot located inland Cayman Brac West and has high elevation. This property is ideal for a private home or long term rental. The lot is partially cleared and fill and waiting for your dream home.

## **Essential Information**

| Type<br>Land (For Sale)  | Status<br><b>Pen/Con</b> |                 | MLS<br><b>419009</b> |                  | Listing Type<br>Low Density<br>Residential |
|--------------------------|--------------------------|-----------------|----------------------|------------------|--------------------------------------------|
| Key Details              |                          |                 |                      |                  |                                            |
| Width<br><b>101.61</b>   | Depth<br><b>159.32</b>   | Bed<br><b>0</b> |                      | Bath<br><b>0</b> | Block & Parcel<br><b>95C,88</b>            |
| Acreage<br><b>0.3800</b> |                          |                 |                      |                  |                                            |
| Den<br><b>No</b>         | Sq.Ft.<br><b>0.00</b>    |                 |                      |                  |                                            |

## **Additional Feature**

| Views       | Zoning      | Road Frontage |
|-------------|-------------|---------------|
| Garden View | Low Density | 91.09         |
|             | residential |               |