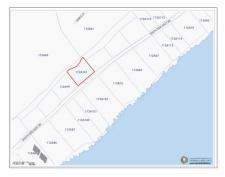

## **EXPANSIVE 0.67 ACRE LOT ON SOUTH SIDE ROAD, CAYMAN BRAC**

Cayman Brac East, Cayman Islands MLS# 419036

## CI\$148,000

**Carolyn Ritch** carolyn@ritchrealty.ky

An expansive parcel of land in a great location, ready for development. The property is filled and primed for your next project. Perfect for building your dream home or a vacation rental property, with endless potential to create a unique space tailored to your vision. The location offers convenience and appeal, making it a prime opportunity for both personal and investment purposes. Don't miss out on the chance to own a piece of paradise in Cayman Brac. Photo sourced by: Cayman Land Info.

Cayman/Cayman Brac

**Key Details** 

Width Depth Bed Bath Block & Parcel 193.93 161.98 112A,161

Acreage 0.6709

Den Sq.Ft. **No 0.00** 