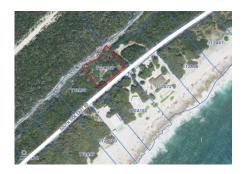

## **EXPANSIVE 0.67 ACRE LOT ON SOUTH SIDE ROAD, CAYMAN BRAC**

Cayman Brac East, Cayman Islands MLS# 419036

## CI\$148,000

**Carolyn Ritch** carolyn@ritchrealty.ky

An expansive parcel of land in a great location, ready for development. The property is filled and primed for your next project. Perfect for building your dream home or a vacation rental property, with endless potential to create a unique space tailored to your vision. The location offers convenience and appeal, making it a prime opportunity for both personal and investment purposes. Don't miss out on the chance to own a piece of paradise in Cayman Brac. Photo sourced by: Cayman Land Info.

Cayman/Cayman Brac

**Key Details** 

Width Depth Bed Bath Block & Parcel 193.93 161.98 112A,161

Acreage 0.6709

Den Sq.Ft. **No 0.00** 