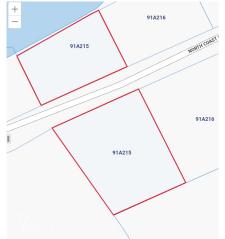

## US\$225,000

Carolyn Ritch carolyn@ritchrealty.ky

Beachfront Land in Little Cayman – 0.49 Acres Prime Beachfront Location This rare 0.49-acre beachfront lot in Little Cayman East offers an exclusive opportunity to own a slice of paradise. Situated half a mile east of Ken Hall Road, this property boasts 115 feet of pristine shoreline with uninterrupted views of the Caribbean Sea. Tranguil and Elevated Setting The land sits at a naturally elevated position, reaching up to 20 feet above sea level. This provides added protection while ensuring breathtaking ocean vistas. The reef-protected waters just offshore enhance the serenity of this location, making it perfect for those seeking a private island retreat. Endless Development Potential Whether you envision a secluded beachfront home, an eco-friendly vacation rental, or a personal getaway, this property offers unmatched versatility. Additionally, it can be combined with adjacent lots (91A/216/217) to create over 340 feet of beachfront and expand inland by 17 acres, providing even greater possibilities for development. Unspoiled Island Living Little Cayman is renowned for its laid-back atmosphere, unspoiled beaches, and world-class diving. This lot offers direct access to the island's tranguil lifestyle, with crystal-clear waters, vibrant marine life, and minimal commercial development. Secure Your Piece of Paradise With freehold title ownership and an exceptional beachfront location, this property is a rare investment opportunity in one of the Caribbean's most soughtafter destinations. How do you want to live your life? Photo Courtesy of caymanlandsinfo.ky

## **Essential Information**

| Type<br>Land (For Sale) | Status<br><b>Current</b> |                 | MLS<br><b>419043</b> |                  | Listing Type<br><b>Little</b><br>Cayman/Cayman Brac |
|-------------------------|--------------------------|-----------------|----------------------|------------------|-----------------------------------------------------|
| Key Details             |                          |                 |                      |                  |                                                     |
| Width<br><b>100.00</b>  | Depth<br><b>100.00</b>   | Bed<br><b>0</b> |                      | Bath<br><b>O</b> | Block & Parcel<br>91A,215                           |
| Acreage<br>0.4900       |                          |                 |                      |                  |                                                     |
| Den<br>No               | Sq.Ft.<br><b>0.00</b>    |                 |                      |                  |                                                     |