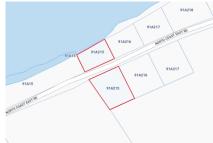

## US\$225,000

Carolyn Ritch carolyn@ritchrealty.ky

Beachfront Land in Little Cayman – 0.49 Acres Prime Beachfront Location This rare 0.49-acre beachfront lot in Little Cayman East offers an exclusive opportunity to own a slice of paradise. Situated half a mile east of Ken Hall Road, this property boasts 115 feet of pristine shoreline with uninterrupted views of the Caribbean Sea. Tranguil and Elevated Setting The land sits at a naturally elevated position, reaching up to 20 feet above sea level. This provides added protection while ensuring breathtaking ocean vistas. The reef-protected waters just offshore enhance the serenity of this location, making it perfect for those seeking a private island retreat. Endless Development Potential Whether you envision a secluded beachfront home, an eco-friendly vacation rental, or a personal getaway, this property offers unmatched versatility. Additionally, it can be combined with adjacent lots (91A/216/217) to create over 340 feet of beachfront and expand inland by 17 acres, providing even greater possibilities for development. Unspoiled Island Living Little Cayman is renowned for its laid-back atmosphere, unspoiled beaches, and world-class diving. This lot offers direct access to the island's tranguil lifestyle, with crystal-clear waters, vibrant marine life, and minimal commercial development. Secure Your Piece of Paradise With freehold title ownership and an exceptional beachfront location, this property is a rare investment opportunity in one of the Caribbean's most soughtafter destinations. How do you want to live your life? Photo Courtesy of caymanlandsinfo.ky

## **Essential Information**

| Type<br>Land (For Sale) | Status<br><b>Current</b> |                 | MLS<br><b>419043</b> |                  | Listing Type<br><b>Little</b><br>Cayman/Cayman Brac |
|-------------------------|--------------------------|-----------------|----------------------|------------------|-----------------------------------------------------|
| Key Details             |                          |                 |                      |                  |                                                     |
| Width<br><b>100.00</b>  | Depth<br><b>100.00</b>   | Bed<br><b>0</b> |                      | Bath<br><b>O</b> | Block & Parcel<br>91A,215                           |
| Acreage<br>0.4900       |                          |                 |                      |                  |                                                     |
| Den<br>No               | Sq.Ft.<br><b>0.00</b>    |                 |                      |                  |                                                     |