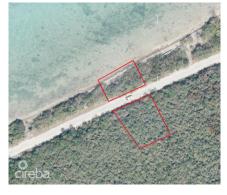

## US\$225,000

Carolyn Ritch carolyn@ritchrealty.ky

Beachfront Land in Little Cayman – 0.49 Acres Prime Beachfront Location This rare 0.49-acre beachfront lot in Little Cayman East offers an exclusive opportunity to own a slice of paradise. Situated half a mile east of Ken Hall Road, this property boasts 115 feet of pristine shoreline with uninterrupted views of the Caribbean Sea. Tranguil and Elevated Setting The land sits at a naturally elevated position, reaching up to 20 feet above sea level. This provides added protection while ensuring breathtaking ocean vistas. The reef-protected waters just offshore enhance the serenity of this location, making it perfect for those seeking a private island retreat. Endless Development Potential Whether you envision a secluded beachfront home, an eco-friendly vacation rental, or a personal getaway, this property offers unmatched versatility. Additionally, it can be combined with adjacent lots (91A/216/217) to create over 340 feet of beachfront and expand inland by 17 acres, providing even greater possibilities for development. Unspoiled Island Living Little Cayman is renowned for its laid-back atmosphere, unspoiled beaches, and world-class diving. This lot offers direct access to the island's tranguil lifestyle, with crystal-clear waters, vibrant marine life, and minimal commercial development. Secure Your Piece of Paradise With freehold title ownership and an exceptional beachfront location, this property is a rare investment opportunity in one of the Caribbean's most soughtafter destinations. How do you want to live your life? Photo Courtesy of caymanlandsinfo.ky