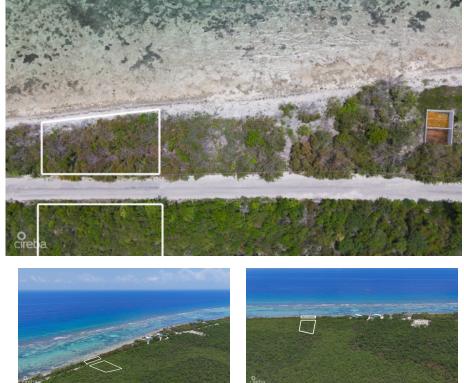

## US\$225,000

Carolyn Ritch carolyn@ritchrealty.ky

Beachfront Land in Little Cayman – 0.49 Acres Prime Beachfront Location This rare 0.49-acre beachfront lot in Little Cayman East offers an exclusive opportunity to own a slice of paradise. Situated half a mile east of Ken Hall Road, this property boasts 115 feet of pristine shoreline with uninterrupted views of the Caribbean Sea. Tranguil and Elevated Setting The land sits at a naturally elevated position, reaching up to 20 feet above sea level. This provides added protection while ensuring breathtaking ocean vistas. The reef-protected waters just offshore enhance the serenity of this location, making it perfect for those seeking a private island retreat. Endless Development Potential Whether you envision a secluded beachfront home, an eco-friendly vacation rental, or a personal getaway, this property offers unmatched versatility. Additionally, it can be combined with adjacent lots (91A/216/217) to create over 340 feet of beachfront and expand inland by 17 acres, providing even greater possibilities for development. Unspoiled Island Living Little Cayman is renowned for its laid-back atmosphere, unspoiled beaches, and world-class diving. This lot offers direct access to the island's tranguil lifestyle, with crystal-clear waters, vibrant marine life, and minimal commercial development. Secure Your Piece of Paradise With freehold title ownership and an exceptional beachfront location, this property is a rare investment opportunity in one of the Caribbean's most soughtafter destinations. How do you want to live your life? Photo Courtesy of caymanlandsinfo.ky