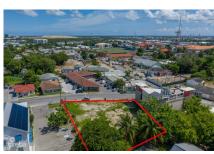

## PRIME COMMERCIAL LAND WITH APPROVED PLANS ON MARY STREET

George Town Comm, Cayman Islands MLS# 419044

## CI\$1,250,000

Carolyn Ritch carolyn@ritchrealty.ky

Price Improved — Prime Commercial Lot on Mary Street, George Town Now is the time to secure a high-impact investment in the heart of George Town's bustling commercial corridor-with a newly improved price. Located on iconic Mary Street, this highvisibility property sits just steps from the cruise port, top restaurants, and retail hubs, placing your future development at the center of heavy foot traffic and daily activity. Approved Plans already in place for a two-story commercial building Ideal for office, retail, or mixed-use development No delays-build immediately and start generating returns Strategic location surrounded by major businesses and tourism With demand for commercial space in George Town at a premium, this is your opportunity to fast-track a project with strong upside potential in a rare, high-demand location. Turnkey. Central. Priced to move. Inquire now to receive the full investment package and approved plans.