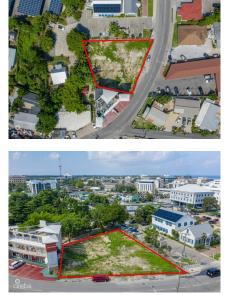

## PRIME COMMERCIAL LAND WITH APPROVED PLANS ON MARY STREET

George Town Comm, Cayman Islands MLS# 419044

## CI\$1,250,000

Carolyn Ritch carolyn@ritchrealty.ky

Price Improved — Prime Commercial Lot on Mary Street, George Town Now is the time to secure a high-impact investment in the heart of George Town's bustling commercial corridor-with a newly improved price. Located on iconic Mary Street, this highvisibility property sits just steps from the cruise port, top restaurants, and retail hubs, placing your future development at the center of heavy foot traffic and daily activity. Approved Plans already in place for a two-story commercial building Ideal for office, retail, or mixed-use development No delays-build immediately and start generating returns Strategic location surrounded by major businesses and tourism With demand for commercial space in George Town at a premium, this is your opportunity to fast-track a project with strong upside potential in a rare, high-demand location. Turnkey. Central. Priced to move. Inquire now to receive the full investment package and approved plans.