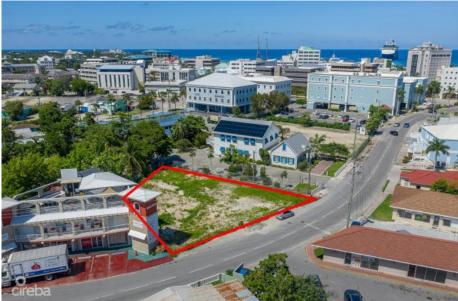

## PRIME COMMERCIAL LAND WITH APPROVED PLANS ON MARY STREET

George Town Comm, Cayman Islands MLS# 419044

## CI\$1,250,000

Carolyn Ritch carolyn@ritchrealty.ky

Price Improved — Prime Commercial Lot on Mary Street, George Town Now is the time to secure a high-impact investment in the heart of George Town's bustling commercial corridor-with a newly improved price. Located on iconic Mary Street, this highvisibility property sits just steps from the cruise port, top restaurants, and retail hubs, placing your future development at the center of heavy foot traffic and daily activity. Approved Plans already in place for a two-story commercial building Ideal for office, retail, or mixed-use development No delays-build immediately and start generating returns Strategic location surrounded by major businesses and tourism With demand for commercial space in George Town at a premium, this is your opportunity to fast-track a project with strong upside potential in a rare, high-demand location. Turnkey. Central. Priced to move. Inquire now to receive the full investment package and approved plans.