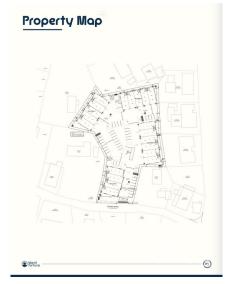

### **Essential Information**

| Type                   | Status  | MLS    | Listing Type      |
|------------------------|---------|--------|-------------------|
| <b>Commercial (For</b> | Current | 419104 | Offices/Mixed Use |
| Sale)                  |         |        |                   |
|                        |         |        |                   |

#### **Key Details**

Bed Bath Block & Parcel **0 0 14CF,214H4** Acreage **1.4550** 

 Den
 Year Built
 Sq.Ft.

 No
 2025
 2000.00