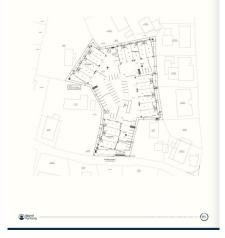

## CI\$680,000

**Property Map** 

Carolyn Ritch carolyn@ritchrealty.ky

Positioned in the heart of George Town's business district, GT Business Park offers a rare opportunity to secure a commercial space in a prime location within the city's Golden Triangle, conveniently situated between Mary Street and Godfrey Nixon Way. Key Features: - Modern Commercial Units - 1,060 sq. ft. footprint with structural provisions for an additional second floor, expanding to 2,120 sq. ft. Add'l 600 sq ft of mezzanine is included in price. - Strategic Location – High visibility and accessibility within George Town's commercial hub. -Sustainability Focused – Each unit is equipped with a 5KW solar panel system under the CUC CORE Programme, feeding unused electricity back to the grid for energy credits. - Built for Resilience - Category 5 hurricane-rated structure with a rigid momentresisting frame and 10' above sea level elevation. - High-Performance Building Envelope - Engineered for durability, efficiency, and climate resilience. - Ample Parking – Over 60 parking spaces for convenience. - Versatile Design – Open floor plans without load-bearing walls, allowing for flexible configurations such as: - High-value climate-controlled storage -Commercial enterprises - Office spaces - Multi-level setups -Unlock the Potential of Your Business Designed with adaptability in mind, these units seamlessly integrate structural, mechanical, electrical, and plumbing accommodations—allowing for maximum efficiency and customization. Whether you need a high-tech workspace, showroom, or scalable business hub, GT Business Park provides a future-proof solution in a thriving commercial district. Don't miss this opportunity to be part of George Town's revitalization and secure a space in one of the Cayman Islands' most forward-thinking developments.