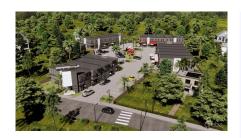

# GEORGE TOWN BUSINESS PARK - WAREHOUSE, OFFICE, RETAIL AND MORE

George Town Centre, Cayman Islands MLS# 419106

## CI\$660,000

Positioned in the heart of George Town's business district, GT Business Park offers a rare opportunity to secure a commercial space in a prime location within the city's Golden Triangle, conveniently situated between Mary Street and Godfrey Nixon Way. Key Features: - Modern Commercial Units - 1,060 sq. ft. footprint with structural provisions for an additional second floor, expanding to 2,120 sq. ft. Add'l 600 sq ft of mezzanine is included in price. - Strategic Location - High visibility and accessibility within George Town's commercial hub. -Sustainability Focused - Each unit is equipped with a 5KW solar panel system under the CUC CORE Programme, feeding unused electricity back to the grid for energy credits. - Built for Resilience - Category 5 hurricane-rated structure with a rigid momentresisting frame and 10' above sea level elevation. - High-Performance Building Envelope - Engineered for durability, efficiency, and climate resilience. - Ample Parking - Over 60 parking spaces for convenience. - Versatile Design - Open floor plans without load-bearing walls, allowing for flexible configurations such as: - High-value climate-controlled storage -Commercial enterprises - Office spaces - Multi-level setups -Unlock the Potential of Your Business Designed with adaptability in mind, these units seamlessly integrate structural, mechanical, electrical, and plumbing accommodations—allowing for maximum efficiency and customization. Whether you need a high-tech workspace, showroom, or scalable business hub, GT Business Park provides a future-proof solution in a thriving commercial district. Don't miss this opportunity to be part of George Town's revitalization and secure a space in one of the Cayman Islands' most forward-thinking developments.