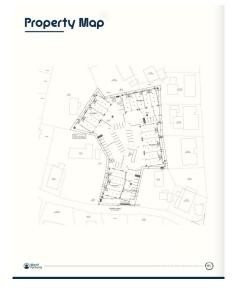

## CI\$660,000

Positioned in the heart of George Town's business district, GT Business Park offers a rare opportunity to secure a commercial space in a prime location within the city's Golden Triangle, conveniently situated between Mary Street and Godfrey Nixon Way. Key Features: - Modern Commercial Units - 1,060 sq. ft. footprint with structural provisions for an additional second floor, expanding to 2,120 sq. ft. Add'l 600 sq ft of mezzanine is included in price. - Strategic Location - High visibility and accessibility within George Town's commercial hub. -Sustainability Focused - Each unit is equipped with a 5KW solar panel system under the CUC CORE Programme, feeding unused electricity back to the grid for energy credits. - Built for Resilience - Category 5 hurricane-rated structure with a rigid momentresisting frame and 10' above sea level elevation. - High-Performance Building Envelope - Engineered for durability, efficiency, and climate resilience. - Ample Parking - Over 60 parking spaces for convenience. - Versatile Design - Open floor plans without load-bearing walls, allowing for flexible configurations such as: - High-value climate-controlled storage -Commercial enterprises - Office spaces - Multi-level setups -Unlock the Potential of Your Business Designed with adaptability in mind, these units seamlessly integrate structural, mechanical, electrical, and plumbing accommodations—allowing for maximum efficiency and customization. Whether you need a high-tech workspace, showroom, or scalable business hub, GT Business Park provides a future-proof solution in a thriving commercial district. Don't miss this opportunity to be part of George Town's revitalization and secure a space in one of the Cayman Islands' most forward-thinking developments.