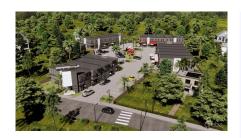

# GEORGE TOWN BUSINESS PARK - WAREHOUSE, OFFICE, RETAIL AND MORE

George Town Centre, Cayman Islands MLS# 419112

## CI\$660,000

Positioned in the heart of George Town's business district, GT Business Park offers a rare opportunity to secure a commercial space in a prime location within the city's Golden Triangle, conveniently situated between Mary Street and Godfrey Nixon Way. Key Features: - Modern Commercial Units - 1,060 sq. ft. footprint with structural provisions for an additional second floor, expanding to 2,120 sq. ft. Add'l 600 sq ft of mezzanine is included in price. - Strategic Location - High visibility and accessibility within George Town's commercial hub. -Sustainability Focused - Each unit is equipped with a 5KW solar panel system under the CUC CORE Programme, feeding unused electricity back to the grid for energy credits. - Built for Resilience - Category 5 hurricane-rated structure with a rigid momentresisting frame and 10' above sea level elevation. - High-Performance Building Envelope - Engineered for durability, efficiency, and climate resilience. - Ample Parking - Over 60 parking spaces for convenience. - Versatile Design - Open floor plans without load-bearing walls, allowing for flexible configurations such as: - High-value climate-controlled storage -Commercial enterprises - Office spaces - Multi-level setups -Unlock the Potential of Your Business Designed with adaptability in mind, these units seamlessly integrate structural, mechanical, electrical, and plumbing accommodations—allowing for maximum efficiency and customization. Whether you need a high-tech workspace, showroom, or scalable business hub, GT Business Park provides a future-proof solution in a thriving commercial district. Don't miss this opportunity to be part of George Town's revitalization and secure a space in one of the Cayman Islands' most forward-thinking developments.