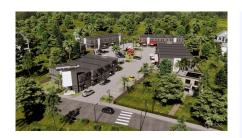

# GEORGE TOWN BUSINESS PARK - WAREHOUSE, OFFICE, RETAIL AND MORE

George Town Centre, Cayman Islands MLS# 419114

## CI\$660,000

Positioned in the heart of George Town's business district, GT Business Park offers a rare opportunity to secure a commercial space in a prime location within the city's Golden Triangle, conveniently situated between Mary Street and Godfrey Nixon Way. Key Features: - Modern Commercial Units - 1,060 sq. ft. footprint with structural provisions for an additional second floor, expanding to 2,120 sq. ft. Add'l 600 sq ft of mezzanine is included in price. - Strategic Location - High visibility and accessibility within George Town's commercial hub. -Sustainability Focused - Each unit is equipped with a 5KW solar panel system under the CUC CORE Programme, feeding unused electricity back to the grid for energy credits. - Built for Resilience - Category 5 hurricane-rated structure with a rigid momentresisting frame and 10' above sea level elevation. - High-Performance Building Envelope - Engineered for durability, efficiency, and climate resilience. - Ample Parking - Over 60 parking spaces for convenience. - Versatile Design - Open floor plans without load-bearing walls, allowing for flexible configurations such as: - High-value climate-controlled storage -Commercial enterprises - Office spaces - Multi-level setups -Unlock the Potential of Your Business Designed with adaptability in mind, these units seamlessly integrate structural, mechanical, electrical, and plumbing accommodations—allowing for maximum efficiency and customization. Whether you need a high-tech workspace, showroom, or scalable business hub, GT Business Park provides a future-proof solution in a thriving commercial district. Don't miss this opportunity to be part of George Town's revitalization and secure a space in one of the Cayman Islands' most forward-thinking developments.