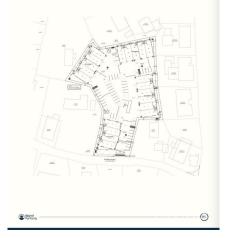

## CI\$680,000

**Property Map** 

Carolyn Ritch carolyn@ritchrealty.ky Positioned in the heart of George Town's business district, GT Business Park offers a rare opportunity to secure a commercial space in a prime location within the city's Golden Triangle, conveniently situated between Mary Street and Godfrey Nixon Way. Key Features: - Modern Commercial Units - 1,060 sq. ft. footprint with structural provisions for an additional second floor, expanding to 2,120 sq. ft. Add'l 600 sq ft of mezzanine is included in price. - Strategic Location – High visibility and accessibility within George Town's commercial hub. -Sustainability Focused – Each unit is equipped with a 5KW solar panel system under the CUC CORE Programme, feeding unused electricity back to the grid for energy credits. - Built for Resilience - Category 5 hurricane-rated structure with a rigid momentresisting frame and 10' above sea level elevation. - High-Performance Building Envelope - Engineered for durability, efficiency, and climate resilience. - Ample Parking – Over 60 parking spaces for convenience. - Versatile Design – Open floor plans without load-bearing walls, allowing for flexible configurations such as: - High-value climate-controlled storage -Commercial enterprises - Office spaces - Multi-level setups -Unlock the Potential of Your Business Designed with adaptability in mind, these units seamlessly integrate structural, mechanical, electrical, and plumbing accommodations—allowing for maximum efficiency and customization. Whether you need a high-tech workspace, showroom, or scalable business hub, GT Business Park provides a future-proof solution in a thriving commercial district. Don't miss this opportunity to be part of George Town's revitalization and secure a space in one of the Cayman Islands' most forward-thinking developments.