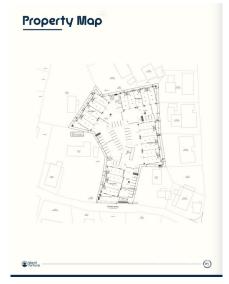

## CI\$660,000

Positioned in the heart of George Town's business district, GT Business Park offers a rare opportunity to secure a commercial space in a prime location within the city's Golden Triangle, conveniently situated between Mary Street and Godfrey Nixon Way. Key Features: - Modern Commercial Units - 1,060 sq. ft. footprint with structural provisions for an additional second floor, expanding to 2,120 sq. ft. Add'l 600 sq ft of mezzanine is included in price. - Strategic Location - High visibility and accessibility within George Town's commercial hub. -Sustainability Focused - Each unit is equipped with a 5KW solar panel system under the CUC CORE Programme, feeding unused electricity back to the grid for energy credits. - Built for Resilience - Category 5 hurricane-rated structure with a rigid momentresisting frame and 10' above sea level elevation. - High-Performance Building Envelope - Engineered for durability, efficiency, and climate resilience. - Ample Parking - Over 60 parking spaces for convenience. - Versatile Design - Open floor plans without load-bearing walls, allowing for flexible configurations such as: - High-value climate-controlled storage -Commercial enterprises - Office spaces - Multi-level setups -Unlock the Potential of Your Business Designed with adaptability in mind, these units seamlessly integrate structural, mechanical, electrical, and plumbing accommodations—allowing for maximum efficiency and customization. Whether you need a high-tech workspace, showroom, or scalable business hub, GT Business Park provides a future-proof solution in a thriving commercial district. Don't miss this opportunity to be part of George Town's revitalization and secure a space in one of the Cayman Islands' most forward-thinking developments.

#### **Key Details**

| Bed | Bath | Block & Parcel |
|-----|------|----------------|
| 0   | 0    | 14CF,214H17    |
|     |      |                |

Acreage **1.4550** 

 Den
 Year Built
 Sq.Ft.

 No
 2025
 2000.00