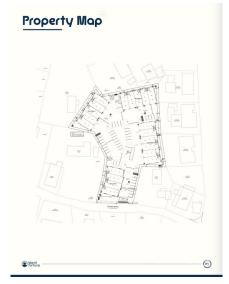

## CI\$660,000

Positioned in the heart of George Town's business district, GT Business Park offers a rare opportunity to secure a commercial space in a prime location within the city's Golden Triangle, conveniently situated between Mary Street and Godfrey Nixon Way. Key Features: - Modern Commercial Units - 1,060 sq. ft. footprint with structural provisions for an additional second floor, expanding to 2,120 sq. ft. Add'l 600 sq ft of mezzanine is included in price. - Strategic Location - High visibility and accessibility within George Town's commercial hub. -Sustainability Focused - Each unit is equipped with a 5KW solar panel system under the CUC CORE Programme, feeding unused electricity back to the grid for energy credits. - Built for Resilience - Category 5 hurricane-rated structure with a rigid momentresisting frame and 10' above sea level elevation. - High-Performance Building Envelope - Engineered for durability, efficiency, and climate resilience. - Ample Parking - Over 60 parking spaces for convenience. - Versatile Design - Open floor plans without load-bearing walls, allowing for flexible configurations such as: - High-value climate-controlled storage -Commercial enterprises - Office spaces - Multi-level setups -Unlock the Potential of Your Business Designed with adaptability in mind, these units seamlessly integrate structural, mechanical, electrical, and plumbing accommodations—allowing for maximum efficiency and customization. Whether you need a high-tech workspace, showroom, or scalable business hub, GT Business Park provides a future-proof solution in a thriving commercial district. Don't miss this opportunity to be part of George Town's revitalization and secure a space in one of the Cayman Islands' most forward-thinking developments.

#### **Key Details**

| Bed | Bath | Block & Parcel |
|-----|------|----------------|
| 0   | 0    | 14CF,214H18    |
|     |      |                |

Acreage **1.4550** 

Den Year Built Sq.Ft. **No 2025 2000.00** 