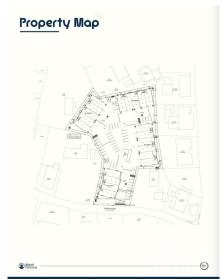

## CI\$660,000

Positioned in the heart of George Town's business district, GT Business Park offers a rare opportunity to secure a commercial space in a prime location within the city's Golden Triangle, conveniently situated between Mary Street and Godfrey Nixon Way. Key Features: - Modern Commercial Units - 1,060 sq. ft. footprint with structural provisions for an additional second floor, expanding to 2,120 sq. ft. Add'l 600 sq ft of mezzanine is included in price. - Strategic Location - High visibility and accessibility within George Town's commercial hub. -Sustainability Focused - Each unit is equipped with a 5KW solar panel system under the CUC CORE Programme, feeding unused electricity back to the grid for energy credits. - Built for Resilience - Category 5 hurricane-rated structure with a rigid momentresisting frame and 10' above sea level elevation. - High-Performance Building Envelope - Engineered for durability, efficiency, and climate resilience. - Ample Parking - Over 60 parking spaces for convenience. - Versatile Design - Open floor plans without load-bearing walls, allowing for flexible configurations such as: - High-value climate-controlled storage -Commercial enterprises - Office spaces - Multi-level setups -Unlock the Potential of Your Business Designed with adaptability in mind, these units seamlessly integrate structural, mechanical, electrical, and plumbing accommodations—allowing for maximum efficiency and customization. Whether you need a high-tech workspace, showroom, or scalable business hub, GT Business Park provides a future-proof solution in a thriving commercial district. Don't miss this opportunity to be part of George Town's revitalization and secure a space in one of the Cayman Islands' most forward-thinking developments.

#### **Key Details**

Bed Bath Block & Parcel 14CF,214H19

Acreage 1.4550

Den Year Built Sa.Ft. 2025 2000.00 No