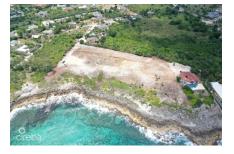

# US\$1,350,000

Stunning .87 acre bluff lot overlooking the crystal clear waters of the Caribbean Sea in the beautiful Cayman Islands. This prime piece of real estate offers breathtaking panoramic views of the ocean, with gentle trade winds and gorgeous sunsets to enhance the already serene atmosphere. The lot is located in a highly desirable area by Pedro Castle, with easy access to local amenities, while still offering privacy and seclusion. Zoned low-density residential, the lot offers ample space to build your dream home, with plenty of room for outdoor living and entertaining areas. With its prime location and stunning views, this property is an ideal investment opportunity or a perfect place to call home. Don't miss out on the chance to own a piece of paradise in one of the most beautiful locations in the Caribbean! Additional lots available. Aerial survey map provided by caymanlandinfo.ky