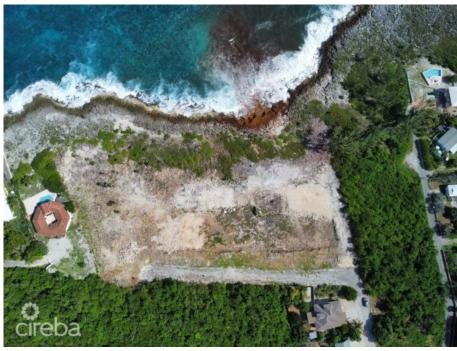

# US\$1,350,000

Stunning .87 acre bluff lot overlooking the crystal clear waters of the Caribbean Sea in the beautiful Cayman Islands. This prime piece of real estate offers breathtaking panoramic views of the ocean, with gentle trade winds and gorgeous sunsets to enhance the already serene atmosphere. The lot is located in a highly desirable area by Pedro Castle, with easy access to local amenities, while still offering privacy and seclusion. Zoned low-density residential, the lot offers ample space to build your dream home, with plenty of room for outdoor living and entertaining areas. With its prime location and stunning views, this property is an ideal investment opportunity or a perfect place to call home. Don't miss out on the chance to own a piece of paradise in one of the most beautiful locations in the Caribbean! Additional lots available. Aerial survey map provided by caymanlandinfo.ky