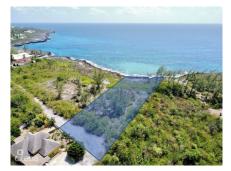

# US\$1,350,000

Stunning .87 acre bluff lot overlooking the crystal clear waters of the Caribbean Sea in the beautiful Cayman Islands. This prime piece of real estate offers breathtaking panoramic views of the ocean, with gentle trade winds and gorgeous sunsets to enhance the already serene atmosphere. The lot is located in a highly desirable area by Pedro Castle, with easy access to local amenities, while still offering privacy and seclusion. Zoned low-density residential, the lot offers ample space to build your dream home, with plenty of room for outdoor living and entertaining areas. With its prime location and stunning views, this property is an ideal investment opportunity or a perfect place to call home. Don't miss out on the chance to own a piece of paradise in one of the most beautiful locations in the Caribbean! Additional lots available. Aerial survey map provided by caymanlandinfo.ky