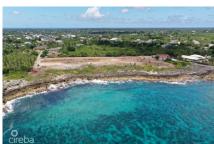

# US\$1,350,000

Stunning .87 acre bluff lot overlooking the crystal clear waters of the Caribbean Sea in the beautiful Cayman Islands. This prime piece of real estate offers breathtaking panoramic views of the ocean, with gentle trade winds and gorgeous sunsets to enhance the already serene atmosphere. The lot is located in a highly desirable area by Pedro Castle, with easy access to local amenities, while still offering privacy and seclusion. Zoned low-density residential, the lot offers ample space to build your dream home, with plenty of room for outdoor living and entertaining areas. With its prime location and stunning views, this property is an ideal investment opportunity or a perfect place to call home. Don't miss out on the chance to own a piece of paradise in one of the most beautiful locations in the Caribbean! Additional lots available. Aerial survey map provided by caymanlandinfo.ky