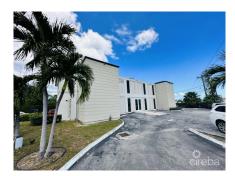

## **PALM GROVE**

George Town South, Cayman Islands MLS# 416598

## CI\$399,000

This is a fantastic investment opportunity to own an 800sqft office space with existing rental clients. Optimize your advertising with this prominent George Town location conveniently located at the four way stop by the new pickle ball facility and cricket ground, and maximize the constant visitors passing by. Enjoy owning this fresh and modern unit with solar panels throughout and state of the art IT solutions. A turn key unit with 800 square feet of floor space and drop ceilings with a private bathroom and plentiful natural light, complete with hurricane resistant windows and doors and a serviced elevator and security system.