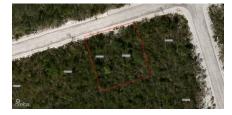

## **SELWORTHY GROVES LOT, CAYMAN BRAC BLUFF**

Cayman Brac East, Cayman Islands MLS# 416365

## CI\$39,480

Carolyn Ritch carolyn@ritchrealty.ky

A 0.2460 acre Residential lot located in the Selworthy Grove Development in Cayman Brac. This development is located on the Cayman Brac Bluff which is 82 ft above sea level and features a tennis court for residence use. Cayman Brac is an island nestled between Grand Cayman and Cuba, rich in nature and the quintessential idyllic island tucked away from the hustle and bustle of Grand Cayman. This is a good opportunity to purchase a property to build a holiday home or hold the property as a long term investment.

Acreage **0.2460** 

Den Sq.Ft. **No 0.00** 