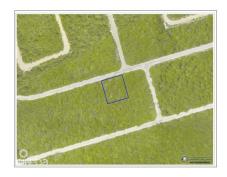

## CI\$39,480

Carolyn Ritch carolyn@ritchrealty.ky

A 0.2460 acre Residential lot located in the Selworthy Grove Development in Cayman Brac. This development is located on the Cayman Brac Bluff which is 82 ft above sea level and features a tennis court for residence use. Cayman Brac is an island nestled between Grand Cayman and Cuba, rich in nature and the quintessential idyllic island tucked away from the hustle and bustle of Grand Cayman. This is a good opportunity to purchase a property to build a holiday home or hold the property as a long term investment.

Acreage **0.2460** 

Den Sq.Ft. **No 0.00** 