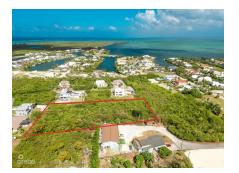

## 2.02 ACRES ON SHORELINK TERRACE, WEST BAY

W Bay North East, Cayman Islands MLS# 419181

# CI\$2,000,000

An exceptional opportunity awaits with this expansive 2.02-acre parcel of high and dry land located off Shorelink Drive in the vibrant district of West Bay. This area is in high demand, thanks to its close proximity to the bypass, schools, shopping, dining, and some of the island's most popular attractions. With over two acres of solid ground, this property offers immense potential for developers looking to maximize land use—whether for a multi-unit residential development, apartments, or a small community of townhomes. The size and elevation make it especially appealing for a variety of projects, and the convenient location ensures strong future demand. Land of this scale in such a central and desirable location is a rare find in West Bay. Seize the opportunity to invest in one of Cayman's fastest-growing communities with this versatile and well-positioned parcel.