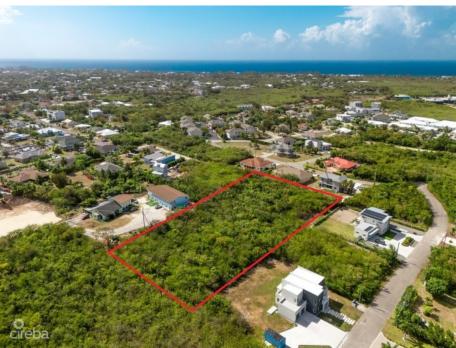

## 2.02 ACRES ON SHORELINK TERRACE, WEST BAY

W Bay North East, Cayman Islands MLS# 419181

# CI\$2,000,000

An exceptional opportunity awaits with this expansive 2.02-acre parcel of high and dry land located off Shorelink Drive in the vibrant district of West Bay. This area is in high demand, thanks to its close proximity to the bypass, schools, shopping, dining, and some of the island's most popular attractions. With over two acres of solid ground, this property offers immense potential for developers looking to maximize land use—whether for a multi-unit residential development, apartments, or a small community of townhomes. The size and elevation make it especially appealing for a variety of projects, and the convenient location ensures strong future demand. Land of this scale in such a central and desirable location is a rare find in West Bay. Seize the opportunity to invest in one of Cayman's fastest-growing communities with this versatile and well-positioned parcel.