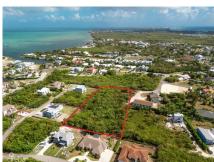

## 2.02 ACRES ON SHORELINK TERRACE, WEST BAY

W Bay North East, Cayman Islands MLS# 419181

# CI\$2,000,000

An exceptional opportunity awaits with this expansive 2.02-acre parcel of high and dry land located off Shorelink Drive in the vibrant district of West Bay. This area is in high demand, thanks to its close proximity to the bypass, schools, shopping, dining, and some of the island's most popular attractions. With over two acres of solid ground, this property offers immense potential for developers looking to maximize land use—whether for a multi-unit residential development, apartments, or a small community of townhomes. The size and elevation make it especially appealing for a variety of projects, and the convenient location ensures strong future demand. Land of this scale in such a central and desirable location is a rare find in West Bay. Seize the opportunity to invest in one of Cayman's fastest-growing communities with this versatile and well-positioned parcel.