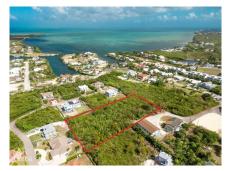

## 2.02 ACRES ON SHORELINK TERRACE, WEST BAY

W Bay North East, Cayman Islands MLS# 419181

# CI\$2,000,000

An exceptional opportunity awaits with this expansive 2.02-acre parcel of high and dry land located off Shorelink Drive in the vibrant district of West Bay. This area is in high demand, thanks to its close proximity to the bypass, schools, shopping, dining, and some of the island's most popular attractions. With over two acres of solid ground, this property offers immense potential for developers looking to maximize land use—whether for a multi-unit residential development, apartments, or a small community of townhomes. The size and elevation make it especially appealing for a variety of projects, and the convenient location ensures strong future demand. Land of this scale in such a central and desirable location is a rare find in West Bay. Seize the opportunity to invest in one of Cayman's fastest-growing communities with this versatile and well-positioned parcel.