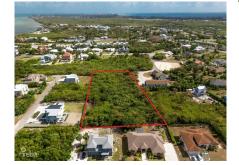

## 2.02 ACRES ON SHORELINK TERRACE, WEST BAY

W Bay North East, Cayman Islands MLS# 419181

# CI\$2,000,000

An exceptional opportunity awaits with this expansive 2.02-acre parcel of high and dry land located off Shorelink Drive in the vibrant district of West Bay. This area is in high demand, thanks to its close proximity to the bypass, schools, shopping, dining, and some of the island's most popular attractions. With over two acres of solid ground, this property offers immense potential for developers looking to maximize land use—whether for a multi-unit residential development, apartments, or a small community of townhomes. The size and elevation make it especially appealing for a variety of projects, and the convenient location ensures strong future demand. Land of this scale in such a central and desirable location is a rare find in West Bay. Seize the opportunity to invest in one of Cayman's fastest-growing communities with this versatile and well-positioned parcel.