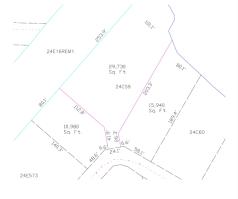

## **Essential Information**

Type Status MLS Listing Type
Land (For Sale) New 419184 Low Density
Residential

**Key Details** 

 Width
 Depth
 Bed
 Bath
 Block & Parcel

 80.00
 140.00
 0
 24C,59LOT1

Acreage **0.2500** 

Den Sq.Ft. **No 0.00** 

**Additional Feature** 

Views Zoning Sea Frontage Road Frontage

Water Front Low Density 80 40 residential

Soil **Other**