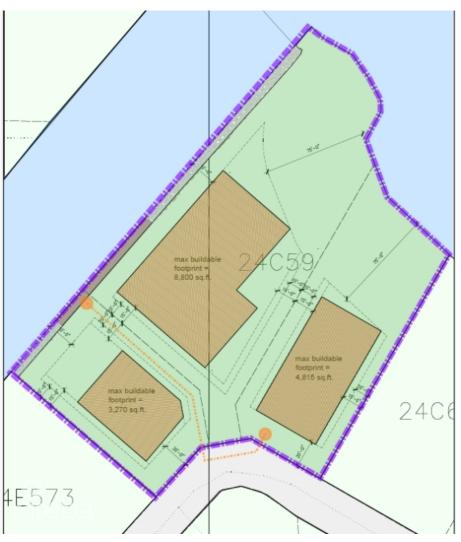

## **Essential Information**

Type Status MLS Listing Type
Land (For Sale) New 419184 Low Density
Residential

**Key Details** 

 Width
 Depth
 Bed
 Bath
 Block & Parcel

 80.00
 140.00
 0
 24C,59LOT1

Acreage **0.2500** 

Den Sq.Ft. **No 0.00** 

**Additional Feature** 

Views Zoning Sea Frontage Road Frontage

Water Front Low Density 80 40 residential

Soil **Other**