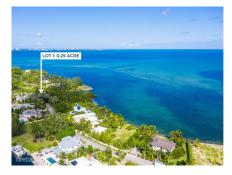

## PATRICK'S ISLAND 0.25 ACRES, CANAL FRONT PARCEL

Spotts, Cayman Islands MLS# 419184

## CI\$349,000

Carolyn Ritch carolyn@ritchrealty.ky

Situated in the prestigious gated community of Patrick's Island, this canal-front parcel presents an exceptional opportunity to embrace the ultimate boating lifestyle at superb value. With effortless access to the North Sound and peaceful water views, this parcel is a competitively priced home-site for your dream waterfront residence. Subdivision pending, and part agentowned.