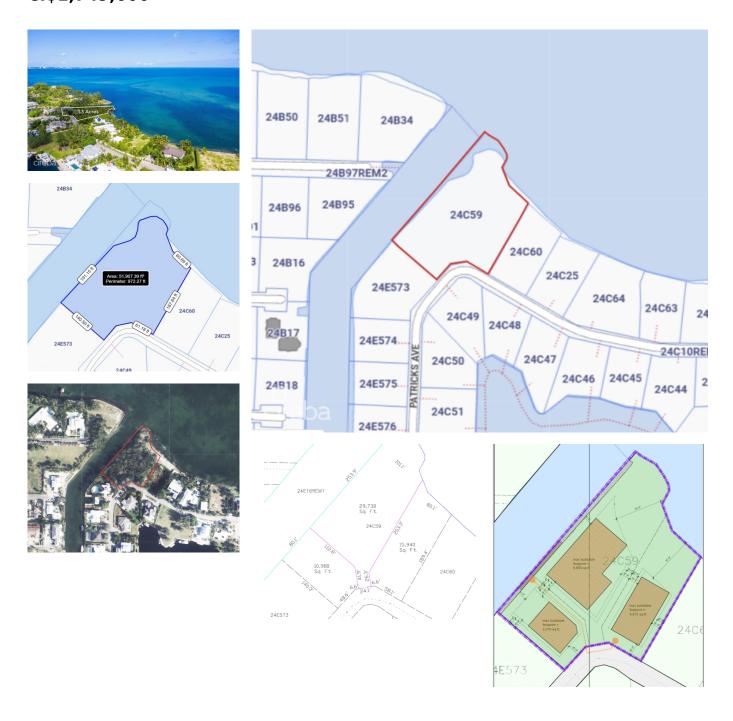

# PATRICK'S ISLAND 1.32 ACRES, THREE WATERFRONT PARCELS

Spotts, Cayman Islands MLS# 419188

## CI\$1,749,000

A remarkable opportunity to secure 1.32 acres of prime water front AND canal front land within the esteemed Patrick's Island community. This exclusive package includes Canal, a mini beach entrance and North Sound frontage which translates to the best of both worlds! Designed for that perfect waterfront lifestyle, this property offers peaceful water views, cooling sea breezes, and a North-North-East orientation for the ideal energy efficiency. Available at exceptional value with a significant discount. For more information contact us today. Part agent owned.

### **Key Details**

 Width
 Depth
 Bed
 Bath
 Block & Parcel

 140.00
 320.00
 0
 24C,59

Acreage **1.3200** 

Den Sq.Ft. **No 0.00** 

#### **Additional Feature**

Views Zoning Sea Frontage Road Frontage

Water Front Low Density 550 140

residential

Soil Other