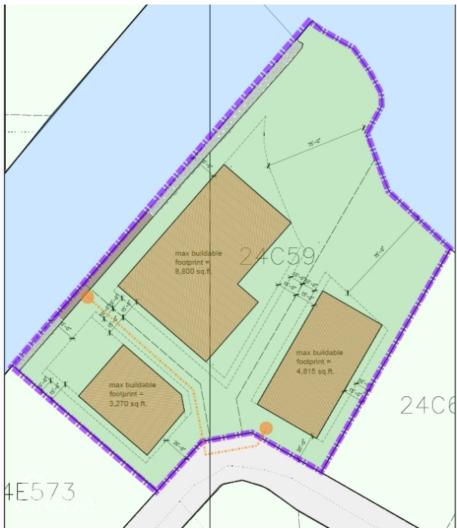

## **Essential Information**

Type Status MLS Listing Type
Land (For Sale) Current 419189 Low Density
Residential

**Key Details** 

 Width
 Depth
 Bed
 Bath
 Block & Parcel

 80.00
 203.00
 0
 24C,59LOT2

Acreage **0.3700** 

**Other** 

Den Sq.Ft. **No 0.00** 

**Additional Feature** 

Views Zoning Sea Frontage Road Frontage

Water Front Low Density 80 64

**residential** Soil