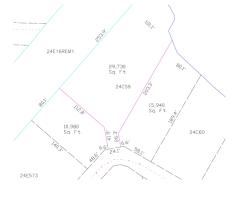

## **Essential Information**

Type Status MLS Listing Type
Land (For Sale) Current 419189 Low Density
Residential

**Key Details** 

 Width
 Depth
 Bed
 Bath
 Block & Parcel

 80.00
 203.00
 0
 24C,59LOT2

Acreage **0.3700** 

**Other** 

Den Sq.Ft. **No 0.00** 

**Additional Feature** 

Views Zoning Sea Frontage Road Frontage

Water Front Low Density 80 64

**residential** Soil