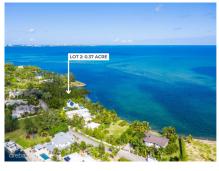

## PATRICK'S ISLAND 0.37 ACRES, WATERFRONT PARCEL

Spotts, Cayman Islands MLS# 419189

## CI\$555,000

Carolyn Ritch carolyn@ritchrealty.ky

Welcome to endless views at exceptional value. This 0.37-acre parcel in the water's edge of Patrick's Island captures sweeping vistas of the North Sound and benefits from a highly desirable North-North-East orientation, ideal for natural breezes and passive cooling. Set within a peaceful, boating-friendly community, this property is the perfect blank canvas for your dream retreat. Subdivision pending, and part agent-owned.

## **Essential Information**

Type Status MLS Listing Type
Land (For Sale) Current 419189 Low Density
Residential

**Key Details** 

 Width
 Depth
 Bed
 Bath
 Block & Parcel

 80.00
 203.00
 0
 24C,59LOT2

Acreage **0.3700** 