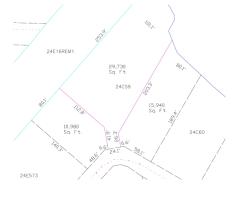

## **Essential Information**

Type Status MLS Listing Type
Land (For Sale) Current 419190 Low Density
Residential

**Key Details** 

 Width
 Depth
 Bed
 Bath
 Block & Parcel

 112.00
 259.00
 0
 24C,59LOT3

Acreage **0.6800** 

## **Additional Feature**

Views Zoning Sea Frontage Road Frontage

Water Front Low Density 354 24

residential

Soil **Other**