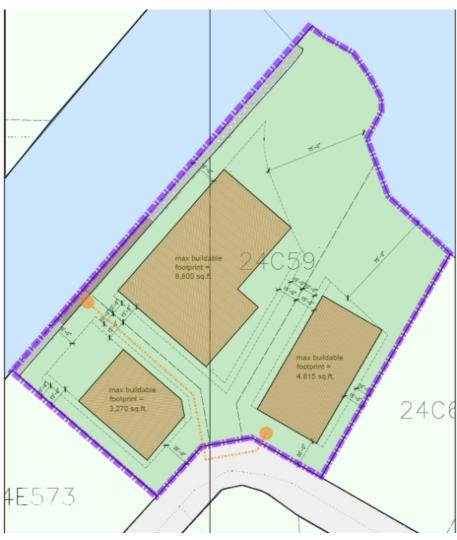

## **Essential Information**

Type Status MLS Listing Type
Land (For Sale) Current 419190 Low Density
Residential

**Key Details** 

 Width
 Depth
 Bed
 Bath
 Block & Parcel

 112.00
 259.00
 0
 24C,59LOT3

Acreage **0.6800** 

## **Additional Feature**

Views Zoning Sea Frontage Road Frontage

Water Front Low Density 354 24

residential

Soil **Other**