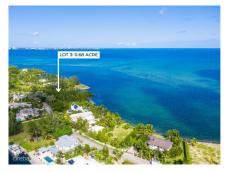

## PATRICK'S ISLAND 0.68 ACRES, CANAL AND WATERFRONT PARCEL

Spotts, Cayman Islands MLS# 419190

## CI\$1,035,000

**Carolyn Ritch** carolyn@ritchrealty.ky

A truly unique waterfront offering, this 0.68-acre peninsula parcel features BOTH canal and North Sound frontage, boasting 225 feet of waterfront views. Located in the highly sought-after Patrick's Island community, this exceptional parcel is ideal for those seeking privacy, peace & quiet, stunning sunsets, and safe harbour yet with direct boating access. Its North-North-East orientation adds to its allure, enhancing energy efficiency and comfort. from the blazing heat. A unique opportunity, attractively priced. Subdivision pending, and part agent-owned.