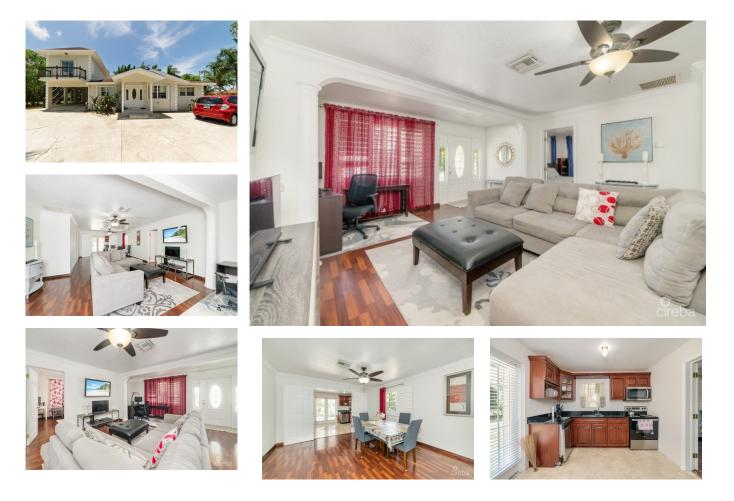

## SAVANNAH 3 BED HOME WITH 1 BED RENTAL INCOME

Savannah, Cayman Islands MLS# 419199

## CI\$825,000

Carolyn Ritch carolyn@ritchrealty.ky

Charming 3-Bedroom, 3-Bath Home with Separate Rental Unit in Savannah Newlands Nestled in the peaceful and sought-after community of Savannah Newlands, this well-maintained 3bedroom, 3-bath home offers the perfect blend of comfort and convenience. Each bedroom comes complete with its own ensuite bathroom, providing ultimate privacy and luxury. The heart of the home is a spacious living area with modern stainless steel appliances, ideal for entertaining and everyday living. A standout feature of this property is the self-contained 1-bedroom, 1-bath rental unit, offering excellent income potential or additional space for family and guests. Situated on a large lot with plenty of green space, there's room for expansion and outdoor enjoyment. Located just minutes from schools, Countryside Village, and the historic Pedro St. James, this home is perfectly positioned for easy access to local amenities while maintaining a quiet, serene atmosphere. Don't miss the opportunity to make this beautiful property yours!