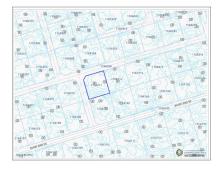

## **SELWORTHY GROVES LOT, CAYMAN BRAC BLUFF**

Cayman Brac East, Cayman Islands MLS# 416367

## CI\$50,400

Carolyn Ritch carolyn@ritchrealty.ky

A 0.2484 acre Residential lot located in the Selworthy Grove Development in Cayman Brac. This development is located on the Cayman Brac Bluff which is 82 ft above sea level and features a tennis court for residence use. Cayman Brac is an island nestled between Grand Cayman and Cuba, rich in nature and the quintessential idyllic island tucked away from the hustle and bustle of Grand Cayman. This is a good opportunity to purchase a property to build a holiday home or hold the property as a long term investment.

### **Key Details**

 Width
 Depth
 Bed
 Bath
 Block & Parcel

 100.00
 108.00
 0
 110A,211

Acreage **0.2484** 

Den Sq.Ft. **No 0.00** 