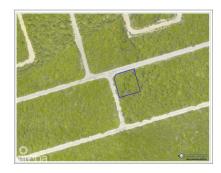

## **SELWORTHY GROVES LOT, CAYMAN BRAC BLUFF**

Cayman Brac East, Cayman Islands MLS# 416367

## CI\$50,400

Carolyn Ritch carolyn@ritchrealty.ky

A 0.2484 acre Residential lot located in the Selworthy Grove Development in Cayman Brac. This development is located on the Cayman Brac Bluff which is 82 ft above sea level and features a tennis court for residence use. Cayman Brac is an island nestled between Grand Cayman and Cuba, rich in nature and the quintessential idyllic island tucked away from the hustle and bustle of Grand Cayman. This is a good opportunity to purchase a property to build a holiday home or hold the property as a long term investment.

### **Key Details**

 Width
 Depth
 Bed
 Bath
 Block & Parcel

 100.00
 108.00
 0
 110A,211

Acreage **0.2484** 

Den Sq.Ft. **No 0.00** 